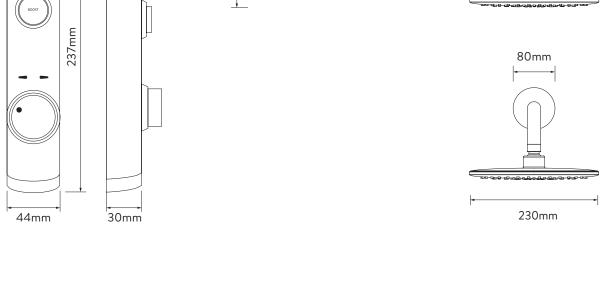

#### DIMENSIONAL DRAWINGS

STAR STOP

AQUALISA

**ISYSTEM™** 

#### CONTROLLER

163mm