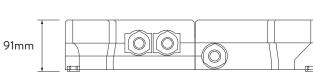

### The company reserves the right to alter, change or modify the product or product specifications without prior warning. Please refer to the installation guides for technical information.

#### FIXED WALL HEAD - GRAVITY PUMPED

CONCEALED

#### DIMENSIONAL DRAWINGS

STAR STOP

AQUALISA

**ISYSTEM™** 

#### CONTROLLER





163mm

## 445mm 268mm 47mm 183mm 47mm 183mm 47mm 183mm 91m 165mm



515mm



# AQUALISA ISYSTEM™ CONCEALED



FIXED HEAD - GRAVITY PUMPED

.....

#### TECHNICAL SPECIFICATIONS

| Minimum pressure requirements                   | Quartz Smart Valve must be sited no higher than the base level of the cold water cistern (Gravity Pumped)             |
|-------------------------------------------------|-----------------------------------------------------------------------------------------------------------------------|
| Maximum pressure requirements                   | 1bar (Gravity)                                                                                                        |
| Quartz Smart Valve inlet fitting connections    | 15mm push fit                                                                                                         |
|