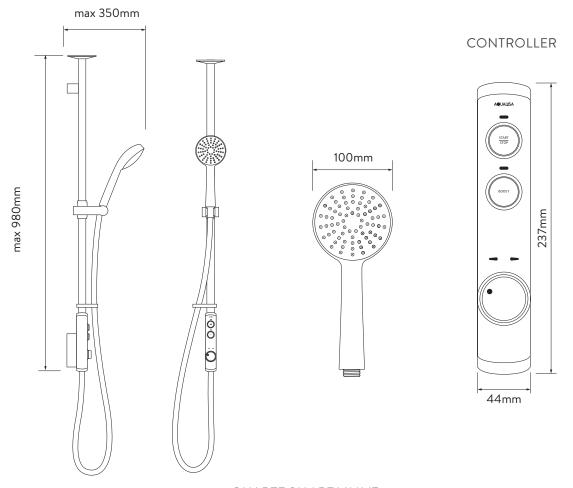

# AQUALISA ISYSTEM™ EXPOSED



### WITH ADJUSTABLE HEAD - GRAVITY PUMPED

.....

#### **DIMENSIONAL DRAWINGS**



QUARTZ SMART VALVE







## WITH ADJUSTABLE HEAD - GRAVITY PUMPED

.....

#### **TECHNICAL SPECIFICATIONS**

| Minimum pressure requirements                   | Quartz Smart Valve must be sited no higher than the base level of the cold water cistern (Gravity Pumped)       |
|-------------------------------------------------|-----------------------------------------------------------------------------------------------------------------|
| Maximum pressure requirements                   | 1bar (Gravity)                                                                                                  |
| Quartz Smart Valve inlet fitting connections    | 15mm push fit                                                                                                   |
| Valve inlet centres