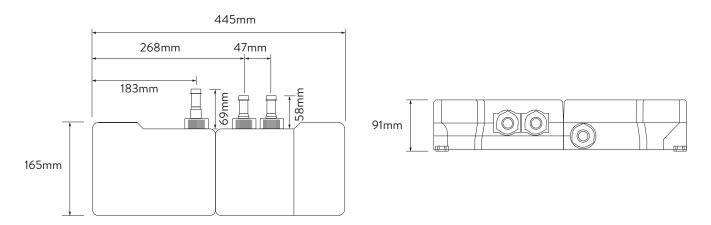

# AQUALISA ISYSTEM™ EXPOSED



### WITH ADJUSTABLE HEAD - GRAVITY PUMPED

.....

#### **DIMENSIONAL DRAWINGS**



QUARTZ SMART VALVE







## WITH ADJUSTABLE HEAD - GRAVITY PUMPED

.....

#### **TECHNICAL SPECIFICATIONS**

| Minimum pressure requirements                   | Quartz Smart Valve must be sited no higher than the base level of the cold water cistern (Gravity Pumped)       |
|-------------------------------------------------|-----------------------------------------------------------------------------------------------------------------|
| Maximum pressure requirements                   | 1bar (Gravity)                                                                                                  |
| Quartz Smart Valve inlet fitting connections    | 15mm push fit                                                                                                   |
| Valve inlet centres