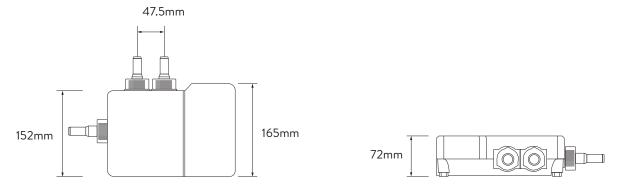

### **DIMENSIONAL DRAWINGS**

## QUARTZ SMART VALVE

# WITH ADJUSTABLE HEAD - HP/COMBI

.....

### **TECHNICAL SPECIFICATIONS**

| Minimum pressure requirements                   | 1 bar                                                                                                           |
|-------------------------------------------------|-----------------------------------------------------------------------------------------------------------------|
| Maximum pressure requirements                   | 7 bar                                                                                                           |
| Quartz Smart Valve inlet fitting connections    | 15mm push fit                                                                                                   |
| Valve inlet centres                             | 48mm                                                                                                            |
| Inlet supply positions                          | Hot right, cold left                                                                                            |
| Quartz Smart Valve outlet fitting connection    | 15mm push fit                                                                                                   |
| Permissible Quartz Smart Valve sitting location | Loft, airing cupboard, under bath                                                                               |
| Supply temperature                              | Cold inlet temperature 1°C (minimum) Cold inlet temperature 15°C (maximum) Hot inlet temperature 65°C (maximum) |
| Water system                                    | HP / Combi / Boosted gravity                                                                                    |
| Features                                        | One touch start/stop control                                                                                    |
|                                                 | LED display indicates when pre-selected temperature has been reached                                            |
|                                                 | Boost button for enhanced flow                                                                                  |
|                                                 | Compatible with wired remote control                                                                            |
| Colour                                          | Chrome                                                                                                          |
| Guarantee period                                | 5-year guarantee – shower unit                                                                                  |
|                                                 | 2-year guarantee – shower head and kit                                                                          |
| Approvals                                       | CE Marking                                                                                                      |
|                                                 | BEAB                                                                                                            |
|                                                 | 1                                                                                                               |