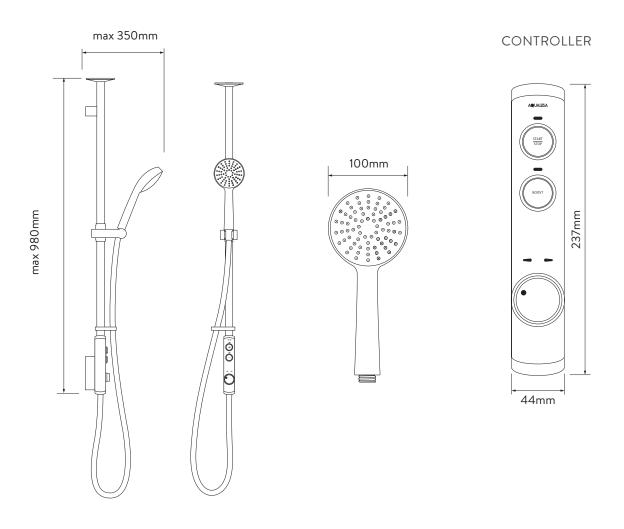

### **DIMENSIONAL DRAWINGS**

## QUARTZ SMART VALVE

# WITH ADJUSTABLE HEAD - HP/COMBI

.....