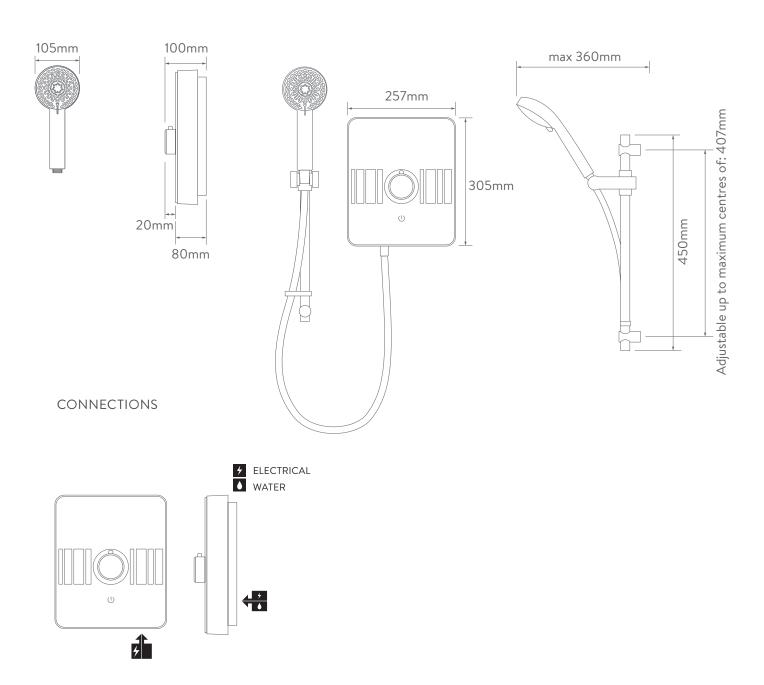

## AQUALISA LUMI<sup>™</sup> ELECTRIC SHOWER

9.5KW WITH ADJUSTABLE HEAD - CHROME

.....

**DIMENSIONAL DRAWINGS** 