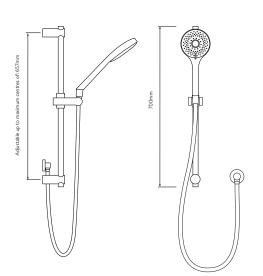

### **DIMENSIONAL DRAWINGS**

#### SHOWER HEAD

CONTROLLER

# AQUALISA SMARTVALVE™

SHOWER HOSE

DIVERTER

47.5mm

47.5mm

196mm