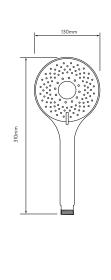

### WITH ADJUSTABLE HEAD AND BATH OVERFLOW FILLER - GRAVITY PUMPED

### **DIMENSIONAL DRAWINGS**





#### SHOWER HEAD



CONTROLLER



# AQUALISA SMARTVALVE™







SHOWER HOSE



DIVERTER

47.5mm

47.5mm

196mm







# WITH ADJUSTABLE HEAD AND BATH OVERFLOW FILLER - GRAVITY PUMPED

TECHNICAL SPECIFICATIONS

| Minimum pressure requirements                                  | Aqualisa SmartValve™ must be sited no higer than the base level of the cold water system                                        |
|----------------------------------------------------------------|---------------------------------------------------------------------------------------------------------------------------------|
| Maximum pressure requirements                                  | 1 bar (Gravity)                                                                                                                 |
| Aqualisa SmartV