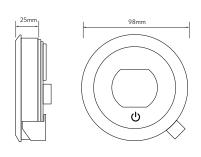

#### SHOWER HEAD

CONTROLLER

# AQUALISA SMARTVALVE™

SHOWER HOSE

DIVERTER

47.5mm

47.5mm

196mm