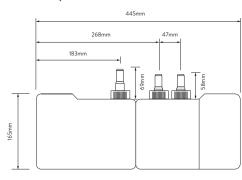

### WITH ADJUSTABLE HEAD AND BATH OVERFLOW FILLER - GRAVITY PUMPED

### **DIMENSIONAL DRAWINGS**





#### SHOWER HEAD



CONTROLLER



# AQUALISA SMARTVALVE™







SHOWER HOSE



DIVERTER

47.5mm

47.5mm

196mm







# WITH ADJUSTABLE HEAD AND BATH OVERFLOW FILLER - GRAVITY PUMPED

TECHNICAL SPECIFICATIONS

| Minimum pressure requirements                                  | Aqualisa SmartValve™ must be sited no higer than the base level of the cold water system                                        |
|----------------------------------------------------------------|---------------------------------------------------------------------------------------------------------------------------------|
| Maximum pressure requirements                                  | 1 bar (Gravity)                                                                                                                 |
| Aqualisa SmartValve™ inlet fitting connections