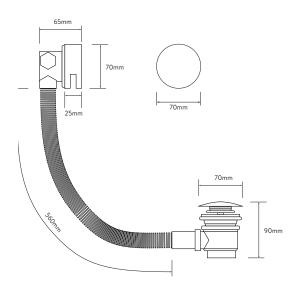

### WITH ADJUSTABLE HEAD AND BATH OVERFLOW FILLER - GRAVITY PUMPED

### **DIMENSIONAL DRAWINGS**





#### SHOWER HEAD



CONTROLLER



# AQUALISA SMARTVALVE™







SHOWER HOSE



DIVERTER

47.5mm

47.5mm

196mm







# WITH ADJUSTABLE HEAD AND BATH OVERFLOW FILLER - GRAVITY PUMPED

TECHNICAL SPECIFICATIONS

| Minimum pressure requirements                                  | Aqualisa SmartValve™ must be sited no higer than the base level of the cold water system                                        |
|----------------------------------------------------------------|---------------------------------------------------------------------------------------------------------------------------------|
| Maximum pressure requirements                                  | 1 bar (Gravity)                                                                                                                 |
| Aqualisa SmartValve™ inlet fitting connections