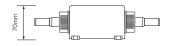

### **DIMENSIONAL DRAWINGS**

#### SHOWER HEAD

CONTROLLER

# AQUALISA SMARTVALVE™

SHOWER HOSE

DIVERTER

47.5mm

47.5mm

196mm