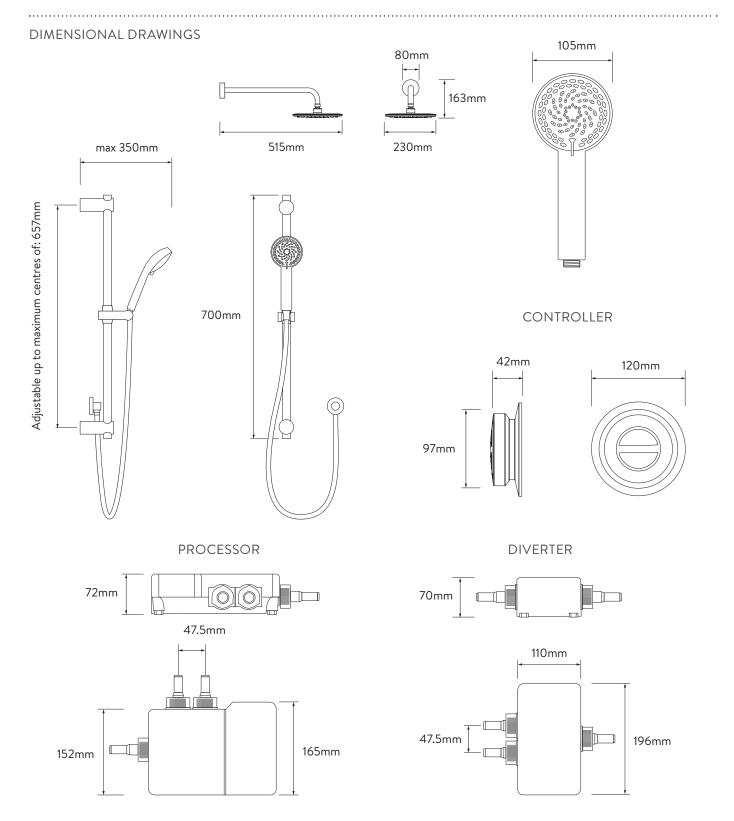

## **TECHNICAL SPECIFICATIONS**

| Minimum pressure requirements          | 1 bar                                                                                                           |
|----------------------------------------|-----------------------------------------------------------------------------------------------------------------|
| Maximum pressure requirements          | 7 bar                                                                                                           |
| Processor inlet fitting connections    | 15mm push fit                                                                                                   |
| Valve inlet centres                    | 48mm                                                                                                            |
| Inlet supply positions                 | Hot right, cold left                                                                                            |
| Processor outlet fitting connection    | 15mm push fit                                                                                                   |
| Permissible processor sitting location | Loft, airing cupboard, under bath                                                                               |
| Supply temperature                     | Cold inlet temperature 1°C (minimum) Cold inlet temperature 15°C (maximum) Hot inlet temperature 65°C (maximum) |
| Water system                           | HP / Combi / Boosted gravity                                                                                    |
| Features                               | One touch start/stop control                                                                                    |
|                                        | LED display indicates when pre-selected temperature has been reached                                            |
|                                        | Compatible with wired remote control                                                                            |
|                                        | On installation, you can select the shower outlet you want to start first every time                            |
|                                        | Digital diverter technology                                                                                     |
|                                        | 105mm, 4 spray patterns (adjustable head) including eco-spray option                                            |
| Colour                                 | Chrome                                                                                                          |
| Guarantee period                       | 5-year guarantee – shower unit                                                                                  |
|                                        | 2-year guarantee – shower head and kit                                                                          |
| Approvals                              | CE Marking                                                                                                      |
|                                        | BEAB                                                                                                            |
|                                        |                                                                                                                 |