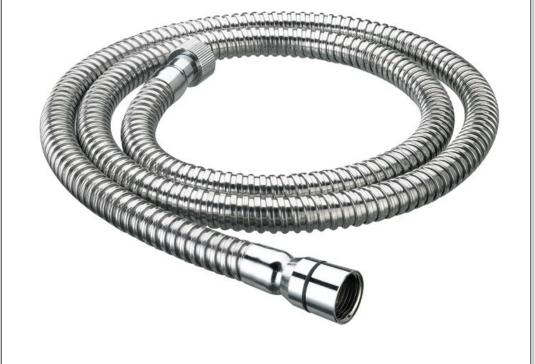

## Accessories

1.25m Cone to Nut Standard Bore Shower Hose Chrome

| Specification                            |                      |
|------------------------------------------|----------------------|
| Main Construction Material:              | Stainless Steel; PVC |
| Connection Inlet:                        | G 1/2"               |
| Connection Outlet:                       | G 1/2"               |
| Hose Length: (mm)                        | 1250                 |
| Maximum Hot Water Supply Temperature °C: | 60                   |
| Easy Clean Hose:                         | No                   |
| Finish:                                  | Chrome               |

## Features:

- Hose length 1.25m
- Standard Bore 8mm
- Rubber sealing washers
- Plastic construction
- Cone to Nut