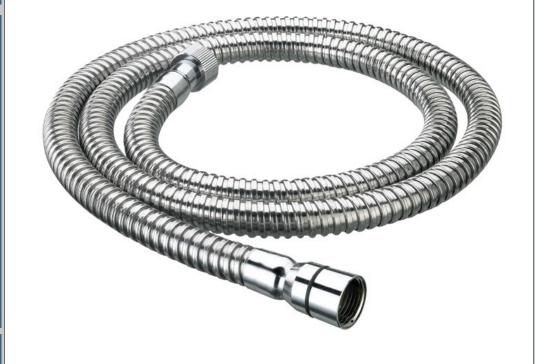

## **HOS 150CN01 C**

## Accessories 1.5m Cone to Nut Standard Bore Shower Hose Chrome

| Specification                            |                      |
|------------------------------------------|----------------------|
| Main Construction Material:              | Stainless Steel; PVC |
| Connection Inlet:                        | G 1/2"               |
| Connection Outlet:                       | G 1/2"               |
| Hose Length: (mm)                        | 1500                 |
| Maximum Hot Water Supply Temperature °C: | 60                   |
| Easy Clean Hose:                         | No                   |
| Finish:                                  | Chrome               |

## Features:

- Hose length 1.5m
- Standard Bore 8mm
- Rubber sealing washers
- Plastic construction
- Cone to Nut