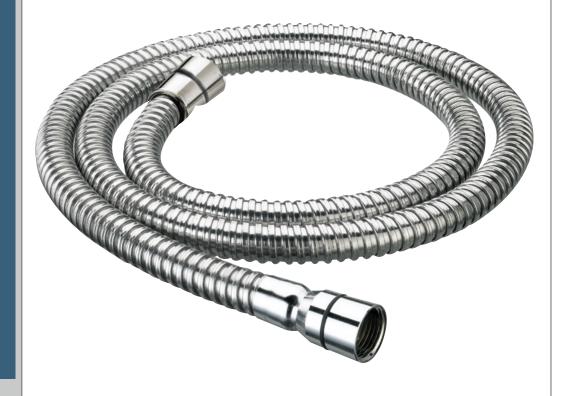

## **HOS 150CC02 C**

## Accessories

1.5m Cone to Cone Large Bore Shower Hose Chrome

| Specification                            |                      |
|------------------------------------------|----------------------|
| Main Construction Material:              | Stainless Steel; PVC |
| Connection Inlet:                        | G 1/2"               |
| Connection Outlet:                       | G 1/2"               |
| Maximum Hot Water Supply Temperature °C: | 60                   |
| Finish:                                  | Chrome               |
| Hose Length: (mm)                        | 1500                 |
| Rub Clean:                               | No                   |

## Features:

- Hose length 1.5m
- Large Bore 11mm
- Rubber sealing washers
- Plastic construction
- Cone to Cone