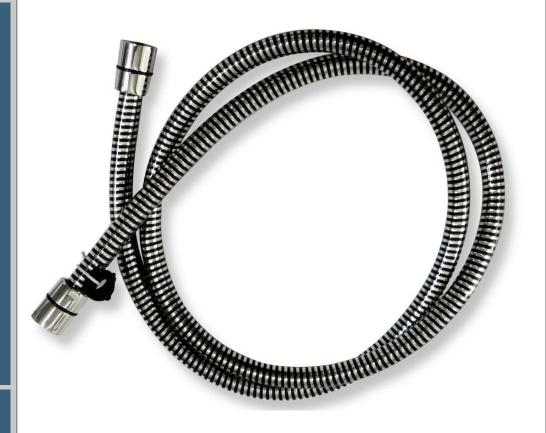

## Accessories

1.5m Cone to Cone Standard Bore Shower Hose Easy Clean Chrome

| Specification                            |                      |
|------------------------------------------|----------------------|
| Main Construction Material:              | Stainless Steel; PVC |
| Connection Inlet:                        | G 1/2"               |
| Connection Outlet:                       | G 1/2"               |
| Maximum Hot Water Supply Temperature °C: | 60                   |
| Finish:                                  | Chrome               |
| Hose Length: (mm)                        | 1500                 |
| Rub Clean:                               | Yes                  |

## Features:

- Hose length 1.5m
- Standard Bore 8mm
- Rubber sealing washers
- Plastic construction
- Cone to Cone