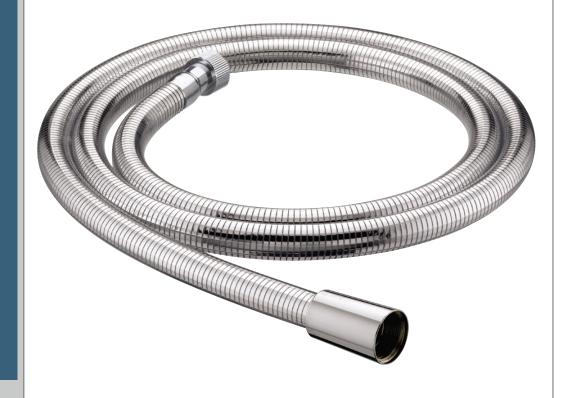

## **HOS 175CNE01 C**

## **Accessories**

1.75m Cone to Nut Standard Bore Shower Hose Easy Clean Chrome

| Specification                            |                      |
|------------------------------------------|----------------------|
| Main Construction Material:              | Stainless Steel; PVC |
| Connection Inlet:                        | G 1/2"               |
| Connection Outlet:                       | G 1/2"               |
| Maximum Hot Water Supply Temperature °C: | 60                   |
| Finish:                                  | Chrome               |
| Hose Length: (mm)                        | 1750                 |
| Rub Clean:                               | Yes                  |

## Features:

- Hose length 1.75m
- Standard Bore 8mm
- Rubber sealing washers
- Plastic construction
- Cone to Nut