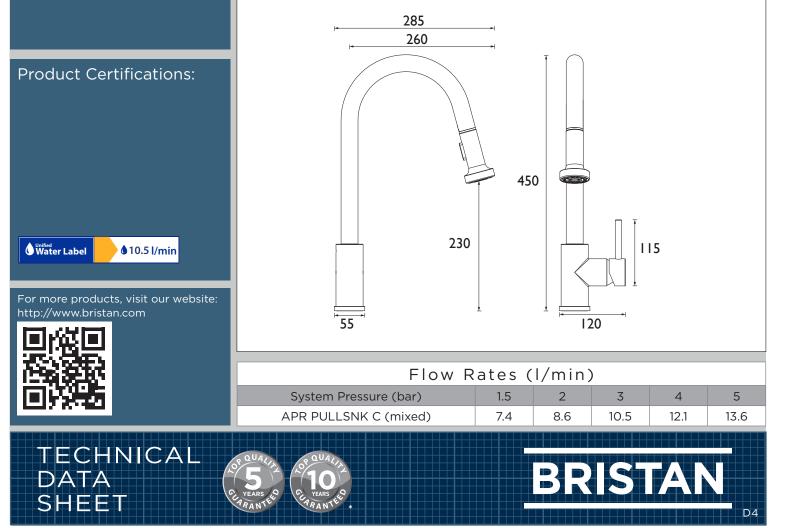

## Dimensions (measurements in mm)

Bristan, Birch Coppice Business Park, Dordon, Tamworth, B78 ISG. Web Site: www.bristan.com Telephone: 0330 026 6273. Email: enquire@bristan.com.

\* - 10 year guarantee applies to products purchased on or after 01/04/2021. The information contained on this page was correct at date of issue. Fitting Dimensions are provided as a guide only. Some variation may occur due to manufacturing tolerances. Bristan pursues a policy of continuous improvement in design and performance of its products and so reserves the right to change specifications without prior notice.