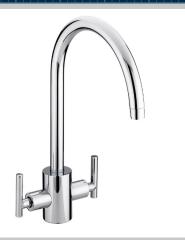

## ARTISAN Tap Range Artisan Easyfit Mono Sink Mixer Chrome

|   |        | res:  |
|---|--------|-------|
| _ | $\sim$ | raci  |
|   | -c     | H E S |
|   |        |       |

- Long life and easy to use 1/4 turn ceramic disc valves
- Metal fixing nut for added durability
- Easyfit base included
- Flexible tails included

| Specification                     |                                   |  |  |  |  |
|-----------------------------------|-----------------------------------|--|--|--|--|
| Product Type:                     | Kitchen Taps                      |  |  |  |  |
| Main Construction Material:       | Brass                             |  |  |  |  |
| Mount Type:                       | Deck Mounted                      |  |  |  |  |
| Handle Type:                      | Lever Handles                     |  |  |  |  |
| Connection Inlet:                 | 1/2" BSP Flexible Tails           |  |  |  |  |
| Connection Outlet:                | Flow Straightener                 |  |  |  |  |
| Number of Tap Holes:              | 1                                 |  |  |  |  |
| Valve/Cartridge Type:             | 1/2" Ceramic Disc Valve           |  |  |  |  |
| Plumbing System Requirements:     | Suitable for all plumbing systems |  |  |  |  |
| Minimum Dynamic Pressure (bar):   | 0.3 bar                           |  |  |  |  |
| Maximum Dynamic Pressure (bar):   | 5.0 bar                           |  |  |  |  |
| Maximum Hot Water Temperature °C: | 65°C                              |  |  |  |  |
| Maximum Static Pressure (bar):    | 10 bar                            |  |  |  |  |
| Flow Type:                        | Single Flow                       |  |  |  |  |
| Isolation Included:               | Yes                               |  |  |  |  |