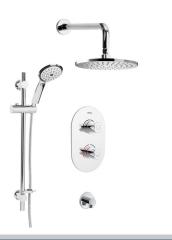

## ARTISAN Shower Range Artisan Shower Pack 2 Complete

## Features:

- This simplistic shower pack contains an Artisan shower valve with an integral two outlet diverter. It has a 200mm round fixed head with shower arm; and an adjustable riser shower kit with a large multi function rub-clean handset.
- Dual control flow and temperature are controlled separately
- Fully serviceable from the front
- Wall outlet designed with Bristan's Wall Mount Technology for easier installation