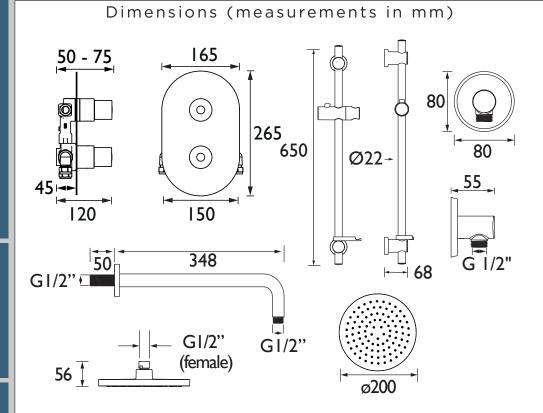

## **Product Certifications:**

For more products, visit our website: <a href="http://www.bristan.com">http://www.bristan.com</a>

| Specification                            |                                   |  |  |  |  |
|------------------------------------------|-----------------------------------|--|--|--|--|
| Finish/Colour:                           | Chrome Plated                     |  |  |  |  |
| Main Construction Material:              | Brass; ABS                        |  |  |  |  |
| No of Controls:                          | 2                                 |  |  |  |  |
| Shower Type:                             | Dual Control                      |  |  |  |  |
| Shower Head Type:                        | Fixed Head                        |  |  |  |  |
| Valve/Cartridge Type:                    | 3/4" Ceramic Disc Valve 1/4 turn  |  |  |  |  |
| Maximum Hot Water Supply Temperature °C: | 65                                |  |  |  |  |
| Maximum Static Pressure: (bar)           | 10                                |  |  |  |  |
| Plumbing System Suitability:             | Suitable for all plumbing systems |  |  |  |  |
| Minimum Dynamic Pressure:                | 0.2 bar                           |  |  |  |  |
| Maximum Dynamic Pressure:                | 5.0 bar                           |  |  |  |  |
| Connection Inlet:                        | 15mm Compression                  |  |  |  |  |
| Connection Outlet:                       | G 1/2"                            |  |  |  |  |
| Isolation Valve Included:                | No                                |  |  |  |  |
| Check Valve Included:                    | Yes                               |  |  |  |  |