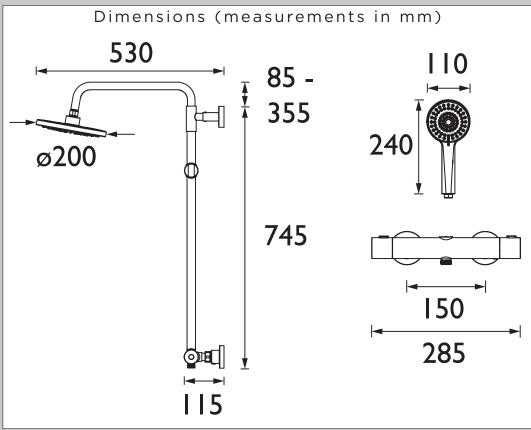

### **Product Certifications:**

WRAS Cert. Number: 2301902 WRAS Expiry Date: 31/01/2028

For more products, visit our website: <a href="http://www.bristan.com">http://www.bristan.com</a>

| Specification                       |                                    |  |  |  |
|-------------------------------------|------------------------------------|--|--|--|
| Product Type:                       | Bar Mixer Shower                   |  |  |  |
| Main Construction Material:         | Zinc Alloy; ABS                    |  |  |  |
| Connection Inlet:                   | 1/2" Compression                   |  |  |  |
| Connection Outlet:                  | G1/2" & Riser Outlet               |  |  |  |
| Number of Controls:                 | 2                                  |  |  |  |
| Flow Control Valve Type:            | 25mm Cartridge                     |  |  |  |
| Plumbing System:                    | Suitable for high pressure systems |  |  |  |
| Minimum Dynamic Pressure: (Bar)     | 1.0                                |  |  |  |
| Maximum Dynamic Pressure: (Bar)     | 5.0                                |  |  |  |
| Maximum Static Pressure: (Bar)      | 10                                 |  |  |  |
| Maximum Hot Water Temperature: (°C) | 65                                 |  |  |  |
| Pre-set Outlet Temperature: (°C)    | 38                                 |  |  |  |
| Isolation Included:                 | Yes                                |  |  |  |
| Check Valve Supplied:               | Yes                                |  |  |  |
| Shower Kit:                         | Adjustable Rigid Riser Shower Kit  |  |  |  |