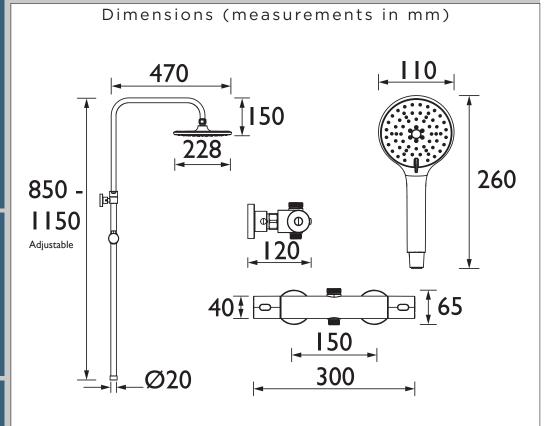

## SAFETOUCH Shower Range Buzz2 Adjustable Rigid Riser Diverter Bar Shower

| F | മ  | tru | res:  |
|---|----|-----|-------|
|   | CU | ιu  | ı CJ. |

- Unique Safe Touch technology ensures the bar valve stays cool to the touch while in use.
- Dual control Flow and temperature are controlled separately giving accurate control of both.
- Factory set to a maximum of 38°C to eliminate the ability to select an unsafe temperature, can be adjusted up to a maximum of 43°C.
- Supplied with 1.5m hose, adjustable riser rail, hose retainer and multi-function handset with rub clean nozzles.
- Supplied with WMNT12 C isolation fast fit connections.

## **Product Certifications:**

For more products, visit our website: <a href="http://www.bristan.com">http://www.bristan.com</a>

| Specification                       |                                   |  |  |  |  |  |
|-------------------------------------|-----------------------------------|--|--|--|--|--|
| Product Type:                       | Bar Mixer Shower                  |  |  |  |  |  |
| Main Construction Material:         | Brass                             |  |  |  |  |  |
| Connection Inlet:                   | 15mm Compression                  |  |  |  |  |  |
| Connection Outlet:                  | G1/2" BSP                         |  |  |  |  |  |
| Number of Controls:                 | 2                                 |  |  |  |  |  |
| Flow Control Valve Type:            | Thermostatic Cartridge            |  |  |  |  |  |
| Plumbing System:                    | Suitable for all plumbing systems |  |  |  |  |  |
| Minimum Dynamic Pressure: (Bar)     | 0.5                               |  |  |  |  |  |
| Maximum Dynamic Pressure: (Bar)     | 5.0                               |  |  |  |  |  |
| Maximum Static Pressure: (Bar)      | 10                                |  |  |  |  |  |
| Maximum Hot Water Temperature: (°C) | 43                                |  |  |  |  |  |
| Pre-set Outlet Temperature: (°C)    | 38                                |  |  |  |  |  |
| Isolation Included:                 | No                                |  |  |  |  |  |
| Check Valve Supplied:               | Yes                               |  |  |  |  |  |
| Shower Kit:                         | Adjustable Rigid Riser Shower Kit |  |  |  |  |  |