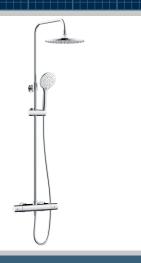

## SAFETOUCH Shower Range Buzz2 Adjustable Rigid Riser Diverter Bar Shower

| F | മ  | tru | res:  |
|---|----|-----|-------|
|   | CU | ιu  | ı CJ. |

- Unique Safe Touch technology ensures the bar valve stays cool to the touch while in use.
- Dual control Flow and temperature are controlled separately giving accurate control of both.
- Factory set to a maximum of 38°C to eliminate the ability to select an unsafe temperature, can be adjusted up to a maximum of 43°C.
- Supplied with 1.5m hose, adjustable riser rail, hose retainer and multi-function handset with rub clean nozzles.
- Supplied with WMNT12 C isolation fast fit connections.