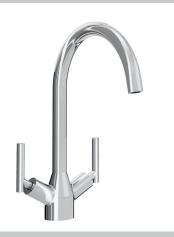

# CHIVE Tap Range Chive Easyfit Sink Mixer Chrome

#### Features:

- Long life and easy to use 1/4 turn ceramic disc valves
- Metal fixing nut for added durability
- Easyfit base included
- · Flexible tails included

| Specification                     |                                   |  |  |  |
|-----------------------------------|-----------------------------------|--|--|--|
| Product Type:                     | Kitchen Taps                      |  |  |  |
| Main Construction Material:       | Brass                             |  |  |  |
| Mount Type:                       | Deck Mounted                      |  |  |  |
| Handle Type:                      | Lever Handles                     |  |  |  |
| Connection Inlet:                 | 1/2" BSP Flexible Tails           |  |  |  |
| Connection Outlet:                | Flow Straightener                 |  |  |  |
| Number of Tap Holes:              | 1                                 |  |  |  |
| Valve/Cartridge Type:             | 1/2" Ceramic Disc Valve           |  |  |  |
| Plumbing System Requirements:     | Suitable for all plumbing systems |  |  |  |
| Minimum Dynamic Pressure (bar):   | 0.3 bar                           |  |  |  |
| Maximum Dynamic Pressure (bar):   | 5.0 bar                           |  |  |  |
| Maximum Hot Water Temperature °C: | 65°C                              |  |  |  |
| Maximum Static Pressure (bar):    | 10 bar                            |  |  |  |
| Flow Type:                        | Single Flow                       |  |  |  |
| Isolation Included:               | Yes                               |  |  |  |