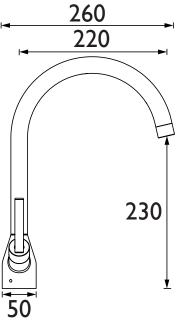

#### Dimensions (measurements in mm)

| Flow Rates (I/min)    |      |      |    |      |      |      |  |  |
|-----------------------|------|------|----|------|------|------|--|--|
| System Pressure (bar) | 0.3  | 0.5  | 1  | 2    | 3    | 5    |  |  |
| CHV EFSNK C (mixed)   | 10.4 | 13.4 | 19 | 26.9 | 32.9 | 42.5 |  |  |