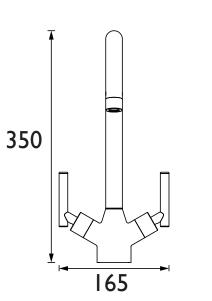

#### Dimensions (measurements in mm)

| Flow Rates (I/min)    |      |      |    |      |      |      |  |  |
|-----------------------|------|------|----|------|------|------|--|--|
| System Pressure (bar) | 0.3  | 0.5  | 1  | 2    | 3    | 5    |  |  |
| CHV EFSNK C (mixed)   | 10.4 | 13.4 | 19 | 26.9 | 32.9 | 42.5 |  |  |