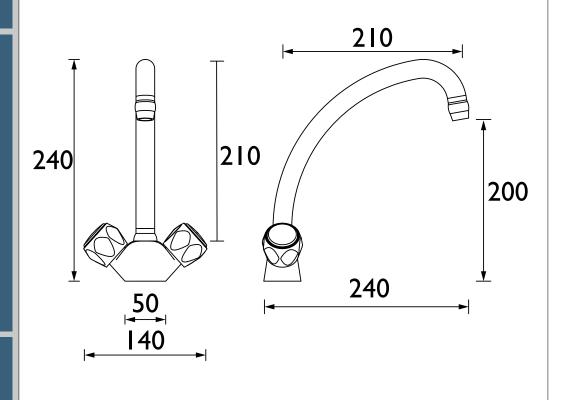

#### Dimensions (measurements in mm)

| Flow Rates (I/min)    |       |       |       |       |      |       |  |  |
|-----------------------|-------|-------|-------|-------|------|-------|--|--|
| System Pressure (bar) | 0.2   | 0.5   | 1     | 2     | 3    | 5     |  |  |
| VAC BSNK C MT         | 16.91 | 26.74 | 37.82 | 53.48 | 65.5 | 84.56 |  |  |