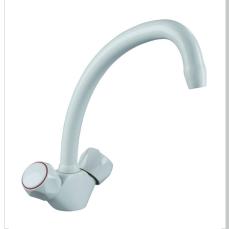

# VALUE Tap Range Club Budget Monobloc Sink Mixer White

#### Features:

- Dual flow prevents hot water entering the mains supply
- Metal handles