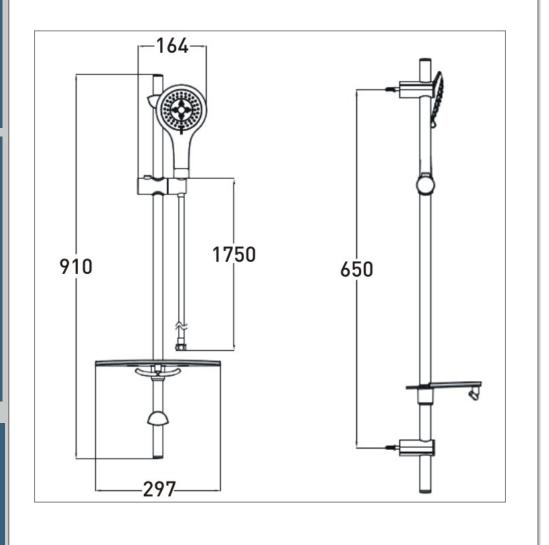

## Dimensions (measurements in mm)

TECHNICAL DATA SHEET

# Accessories Multi-Function Extended Slide Bar Shower Kit Chrome

| Specification                |              |
|------------------------------|--------------|
| Main Construction Material:  | Plastic      |
| Adjustable Bracket:          | Yes          |
| Connection Inlet:            | G 1/2"       |
| Connection Outlet:           | G 1/2"       |
| Contemporary or Traditional: | Contemporary |
| Left or Right Handed:        | Both         |
| Riser Length: (mm)           | 910          |
| Rub Clean Handset:           | Yes          |