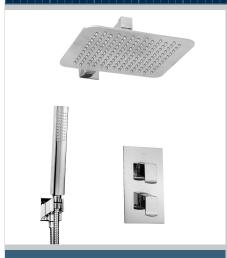

## DESCENT Shower Range Descent Shower Pack 2 Complete

## Features:

- This chunky shower pack contains our Descent shower valve with integral two outlet diverter. It has a 250mm square slimline fixed head with shower arm; a single function handset and hose with integral handset holder and wall outlet.
- The shower valve has been designed to fit in any UK wall cavity and therefore only needs a 35mm deep cavity space
- Dual control flow and temperature are controlled separately
- Fully serviceable from the front
- 15mm inlet connections