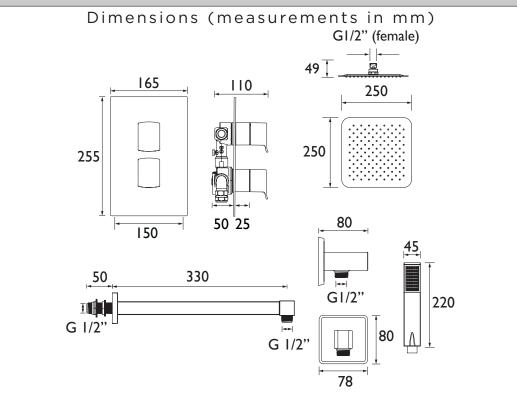

°C: | 65                                |  |  |  |  |
| Plumbing System Suitability:             | Suitable for all plumbing systems |  |  |  |  |
| Minimum Dynamic Pressure (bar):          | 0.2                               |  |  |  |  |
| Maximum Dynamic Pressure (bar):          | 5                                 |  |  |  |  |
| Maximum Static Pressure (bar):           | 10                                |  |  |  |  |
| Connection Inlet:                        | 15mm Compression                  |  |  |  |  |
| Connection Outlet:                       | G 1/2"                            |  |  |  |  |
| Isolation Valve Included:                | No                                |  |  |  |  |
| Check Valve Included:                    | Yes                               |  |  |  |  |



| Flow Rates (I/min)         |     |     |     |     |     |      |  |  |
|----------------------------|-----|-----|-----|-----|-----|------|--|--|
| System Pressure (bar)      | 0.2 | 0.5 | 1   | 2   | 3   | 5    |  |  |
| Through Handset (mixed)    | 2.1 | 3.3 | 4.7 | 6.6 | 8.1 | 10.5 |  |  |
| Through Fixed Head (mixed) | 2.2 | 3.5 | 5   | 7   | 8.6 | 11.1 |  |  |

TECHNICAL