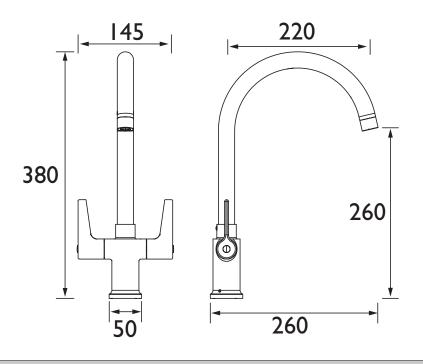

#### Dimensions (measurements in mm)

| Flow Rates (I/min)    |      |      |      |      |      |      |  |  |
|-----------------------|------|------|------|------|------|------|--|--|
| System Pressure (bar) | 0.4  | 0.5  | 1    | 2    | 3    | 5    |  |  |
| DUL SNK EF C (mixed)  | 13.3 | 14.9 | 21.1 | 29.8 | 36.5 | 47.1 |  |  |