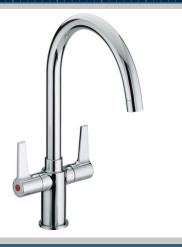

# DU LEVER Tap Range Design Utility Lever Easyfit Mono Sink Mixer Chrome

#### Features:

- Long life and easy to use 1/4 turn ceramic disc valves
- Metal fixing nut for added durability
- Easyfit base included
- · Flexible tails included

| Specification                     |                                   |  |  |  |
|-----------------------------------|-----------------------------------|--|--|--|
| Product Type:                     | Kitchen Taps                      |  |  |  |
| Main Construction Material:       | Brass                             |  |  |  |
| Mount Type:                       | Deck Mounted                      |  |  |  |
| Handle Type:                      | Lever Handles                     |  |  |  |
| Connection Inlet:                 | 1/2" BSP Flexible Tails           |  |  |  |
| Connection Outlet:                | Flow Straightener                 |  |  |  |
| Number of Tap Holes:              | 1                                 |  |  |  |
| Valve/Cartridge Type:             | 1/2" Ceramic Disc Valve           |  |  |  |
| Plumbing System Requirements:     | Suitable for all plumbing systems |  |  |  |
| Minimum Dynamic Pressure (bar):   | 0.4 bar                           |  |  |  |
| Maximum Dynamic Pressure (bar):   | 5.0 bar                           |  |  |  |
| Maximum Hot Water Temperature °C: | 65°C                              |  |  |  |
| Maximum Static Pressure (bar):    | 10 bar                            |  |  |  |
| Flow Type:                        | Single Flow                       |  |  |  |
| Isolation Included:               | Yes                               |  |  |  |