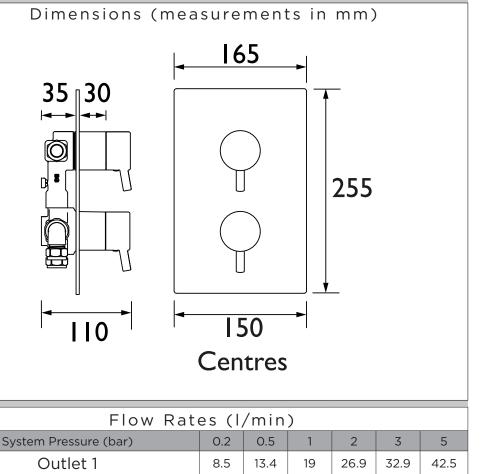

14.7

8.6

29.4

36.1

46.5

20.8

Bristan, Birch Coppice Business Park, Dordon, Tamworth, B78 ISG. Email: enquire@bristan.com. Telephone: 0330 026 6273. Web Site: www.bristan.com The information contained on this page was correct at date of issue. Fitting Dimensions are provided as a guide only. Some variation may occur due to manufacturing tolerances. Bristan pursues a policy of continuing improvement in design and performance of its products and so reserves the right to change specifications without prior notice.

Outlet 2