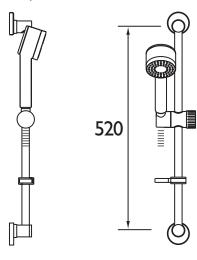

#### Dimensions (measurements in mm)

| Flow Rates (I/min)      |     |       |       |       |       |     |
|-------------------------|-----|-------|-------|-------|-------|-----|
| System Pressure (bar)   | 0.2 | 0.5   | 1     | 2     | 3     | 5   |
| With Flow Regulators    | 3.3 | 5.2   | 7.3   | 7.7   | 8.5   | 8.7 |
| Without Flow Regulators | 10  | 15.81 | 22.36 | 31.62 | 38.72 | 50  |