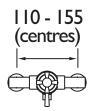

#### Features:

- 15mm inlet connections
- Easy replacement with adjustable inlets so you can use on existing pipework centres between 110mm and 155mm
- Thermostatic cartridge with preset temperature stop at 42°C
- Supplied with 1 x 7L/min and 1 x 5L/min flow regulators