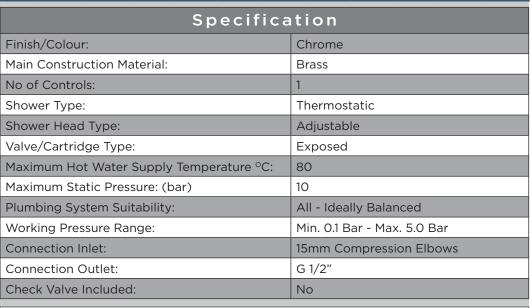

# **RO2 SHXAR C**

## **RIO Shower Range**

Rio Thermostatic Surface Mounted Shower Valve with Riser Rail Chrome



#### Features:

- 15mm inlet connections
- Easy replacement with adjustable inlets so you can use on existing pipework centres between 110mm and 155mm
- Thermostatic cartridge with preset temperature stop at 42°C
- Supplied with 1 x 7L/min and 1 x 5L/min flow regulators

#### **Product Certifications:**



WRAS Cert. Number: 1404020 WRAS Expiry Date: 30/04/2024







TMV2 Cert. Number: NSF2124/0619 TMV2 Expiry Date: 13/06/2024

For more products, visit our website: <a href="http://www.bristan.com">http://www.bristan.com</a>





#### Dimensions (measurements in mm)







| Flow Rates (I/min)      |     |       |       |       |       |     |
|-------------------------|-----|-------|-------|-------|-------|-----|
| System Pressure (bar)   | 0.2 | 0.5   | 1     | 2     | 3     | 5   |
| With Flow Regulators    | 3.3 | 5.2   | 7.3   | 7.7   | 8.5   | 8.7 |
| Without Flow Regulators | 10  | 15.81 | 22.36 | 31.62 | 38.72 | 50  |

### TECHNICAL DATA SHEET



BRISTAN