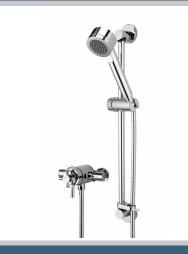

## **RIO Shower Range**

Rio Thermostatic Surface Mounted Shower Valve with Riser Rail Chrome