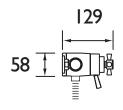

#### Dimensions (measurements in mm)

| Flow Rates (I/min)      |     |       |       |       |       |     |
|-------------------------|-----|-------|-------|-------|-------|-----|
| System Pressure (bar)   | 0.2 | 0.5   | 1     | 2     | 3     | 5   |
| With Flow Regulators    | 3.3 | 5.2   | 7.3   | 7.7   | 8.5   | 8.7 |
| Without Flow Regulators | 10  | 15.81 | 22.36 | 31.62 | 38.72 | 50  |