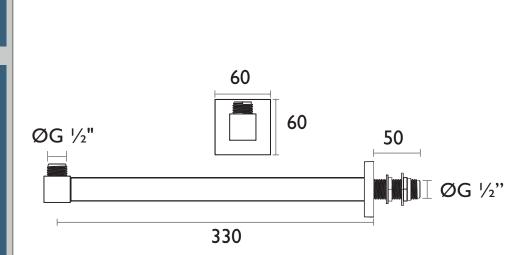

## Accessories Shower Wall Arm Square Chrome

| Specification                  |                            |
|--------------------------------|----------------------------|
| Finish Colour:                 | Chrome                     |
| Connection Inlet:              | G 1/2" BSP                 |
| Connection Outlet:             | G 1/2" BSP                 |
| Isolation Included:            | No                         |
| Arm Length (mm):               | 330                        |
| Maximum Static Pressure (Bar): | 10                         |
| Working Pressure Range (Bar):  | Min. 0.2 Bar, Max. 5.0 Bar |
| Mounting Type:                 | Wall Mounted               |

Dimensions (measurements in mm)