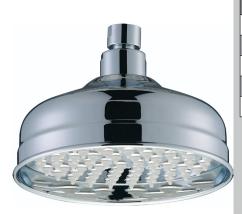

## Accessories Traditional 145mm Round Fixed Head Chrome

| Specification                |                   |
|------------------------------|-------------------|
| Product Type:                | Fixed Shower Head |
| Main Construction Material:  | Brass             |
| Connection Inlet:            | G 1/2" Female     |
| Contemporary or Traditional: | Traditional       |
| Finish Colour:               | Chrome            |