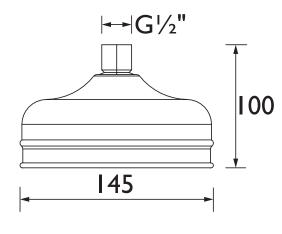

## Accessories Traditional 145mm Round Fixed Head Chrome

| Specification                |                   |
|------------------------------|-------------------|
| Product Type:                | Fixed Shower Head |
| Main Construction Material:  | Brass             |
| Connection Inlet:            | G 1/2" Female     |
| Contemporary or Traditional: | Traditional       |
| Finish Colour:               | Chrome            |

## Features:

 Complete with swivel joint for angle adjustment

**Product Certifications:** 

WRAS Cert. Number: 2007910 WRAS Expiry Date: 31/07/2025 Dimensions (measurements in mm)

For more products, visit our website: <a href="http://www.bristan.com">http://www.bristan.com</a>