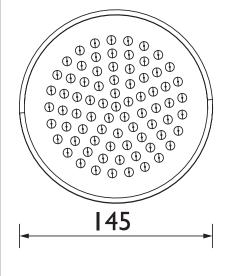

## Features:

 Complete with swivel joint for angle adjustment

**Product Certifications:** 

WRAS Cert. Number: 2007910 WRAS Expiry Date: 31/07/2025 Dimensions (measurements in mm)

For more products, visit our website: <a href="http://www.bristan.com">http://www.bristan.com</a>