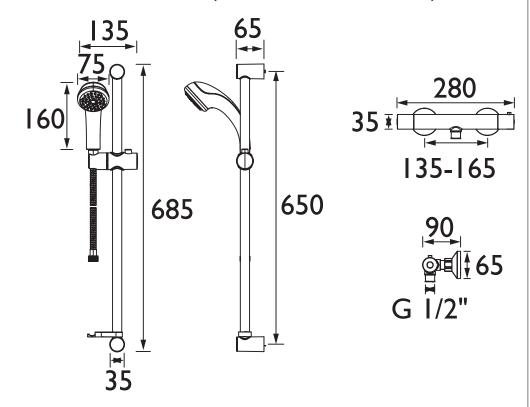

### Dimensions (measurements in mm)

| Flow Rates (I/min)      |     |     |     |     |    |      |  |  |
|-------------------------|-----|-----|-----|-----|----|------|--|--|
| System Pressure (bar)   | 0.2 | 0.5 | 1   | 2   | 3  | 5    |  |  |
| Through Handset (mixed) | 2.2 | 4   | 6.1 | 8.7 | 11 | 14.5 |  |  |