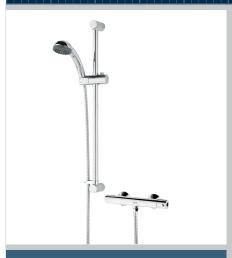

# SAFETOUCH Shower Range Zing Safe Touch Bar Mixer SM Kit

### Features:

- G1/2" inlet connections
- Thermostatic cartridge with preset temperature stop at 38°C, can be over-ridden to a maximum of 46°C
- Cold water feed surrounds the hot water to ensure the valve is safe to touch by all the family
- Includes 1.5m hose, rub-clean anti-limescale handset and hose retainer