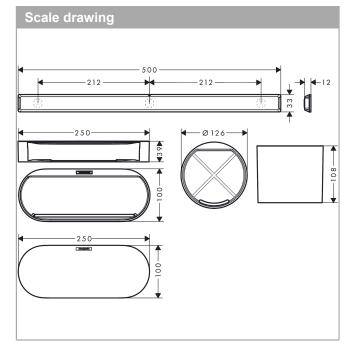

## WallStoris Bathroom bundle

Finish: matt black Art. no.: 27968670

## product features

- · Consists of: wall bar, storage basket, cover, tumbler
- · Material: plastic dyed through
- · wall-mounted
- · horizontal installation
- · ideal for tiles, glass, metal
- · application glue or drill
- · including gluing set
- · accessory can be clicked onto the wall bar
- · storage for squeegee
- · ideal to store shampoo, razors, tooth paste
- · with a partition that can be repositioned or removed
- · offers storage space
- · dishwasher safe, easy to clean
- · concealed fastening
- · recess for draining water