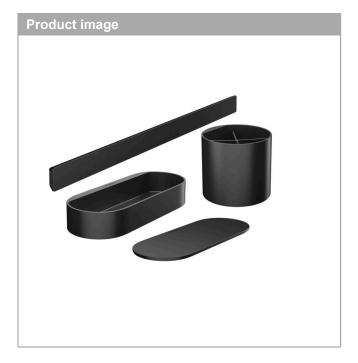

## WallStoris Bathroom bundle

Finish: matt black Art. no.: 27968670

## product features

- · Consists of: wall bar, storage basket, cover, tumbler
- · Material: plastic dyed through
- · wall-mounted
- · horizontal installation
- · ideal for tiles, glass, metal
- · application glue or drill
- · including gluing set
- · accessory can be clicked onto the wall bar
- · storage for squeegee
- · ideal to store shampoo, razors, tooth paste
- · with a partition that can be repositioned or removed
- · offers storage space
- · dishwasher safe, easy to clean
- · concealed fastening
- · recess for draining water