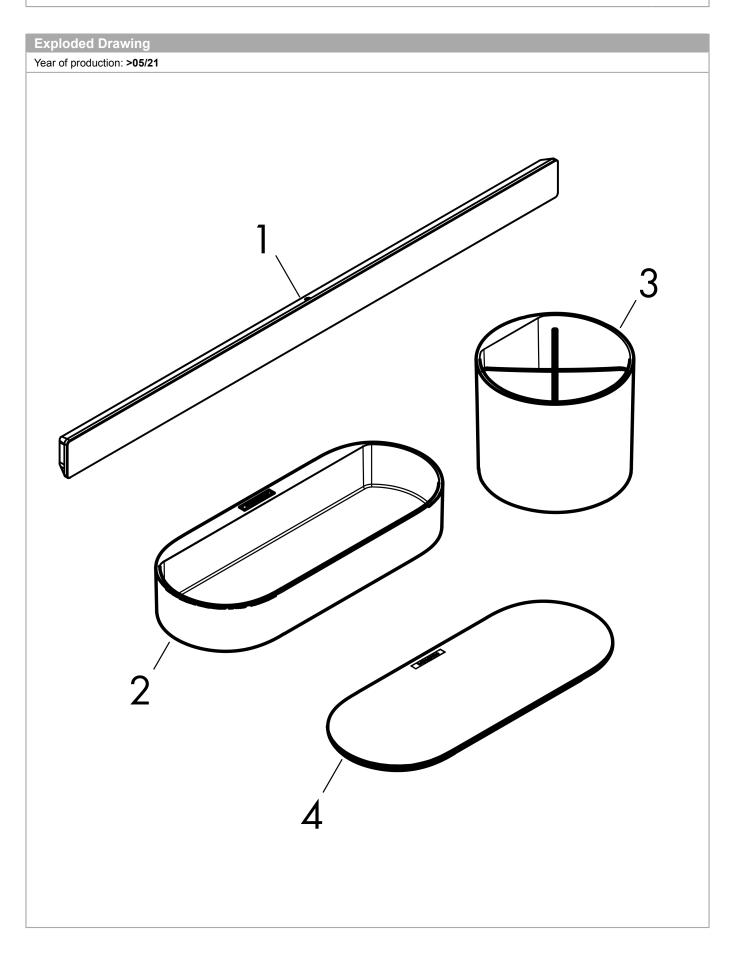

## product features

- · Consists of: wall bar, storage basket, cover, tumbler
- · Material: plastic dyed through
- · wall-mounted
- · horizontal installation
- · ideal for tiles, glass, metal
- · application glue or drill
- · including gluing set
- · accessory can be clicked onto the wall bar
- · storage for squeegee
- · ideal to store shampoo, razors, tooth paste
- · with a partition that can be repositioned or removed
- · offers storage space
- · dishwasher safe, easy to clean
- · concealed fastening
- · recess for draining water

**WallStoris Bathroom bundle** 

Finish: matt black

Art. no. : 27968670

WallStoris

Bathroom bundle

| Spare part list Year of production: >05/21 |   |          |   |   |
|--------------------------------------------|---|----------|---|---|
|                                            |   |          |   |   |
| 1                                          | - | 27902670 | - | 1 |
| 2                                          | - | 27913670 | - | 1 |
| 3                                          | - | 27921670 | - | 1 |
| 4                                          | - | 27925670 | - | 1 |