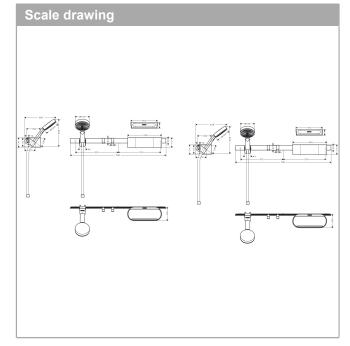

### product features

- Consists of: hand shower, shower hose, wall bar, storage basket, towel hook, hand shower holder, squeegee
- · spray type hand shower: PowderRain, IntenseRain, MonoRain
- Select button to comfortably switch between spray modes
- · Shape: round
- · Swivel joint: pivot connector prevents hose from tangling
- · Maximum flow rate (at 3 bar): 8.5 l/min
- · Installation: wall
- · Number of sprays: 3 spray modes
- · Shower head size: 105 mm
- · Dirt filter: rinseable sieve insert
- suitable for horizontal and vertical installation, application - glue or drill, holding force: 5 kg