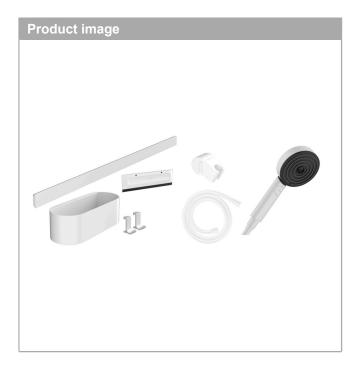

### product features

- Consists of: hand shower, shower hose, wall bar, storage basket, towel hook, hand shower holder, squeegee
- · spray type hand shower: PowderRain, IntenseRain, MonoRain
- Select button to comfortably switch between spray modes
- · Shape: round
- · Swivel joint: pivot connector prevents hose from tangling
- · Maximum flow rate (at 3 bar): 8.5 l/min
- · Installation: wall
- · Number of sprays: 3 spray modes
- · Shower head size: 105 mm
- · Dirt filter: rinseable sieve insert
- suitable for horizontal and vertical installation, application - glue or drill, holding force: 5 kg