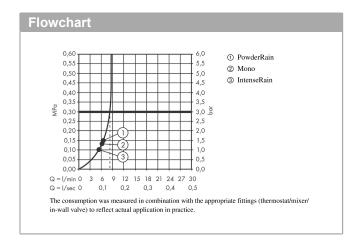

### product features

- Consists of: hand shower, shower hose, wall bar, storage basket, towel hook, hand shower holder, squeegee
- · spray type hand shower: PowderRain, IntenseRain, MonoRain
- Select button to comfortably switch between spray modes
- · Shape: round
- · Swivel joint: pivot connector prevents hose from tangling
- · Maximum flow rate (at 3 bar): 8.5 l/min
- · Installation: wall
- · Number of sprays: 3 spray modes
- · Shower head size: 105 mm
- · Dirt filter: rinseable sieve insert
- suitable for horizontal and vertical installation, application - glue or drill, holding force: 5 kg