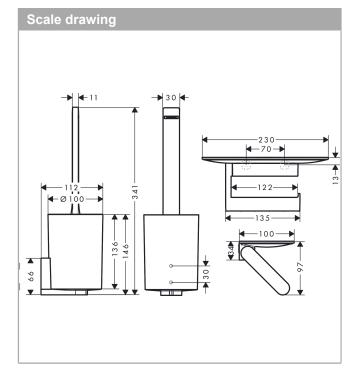

## product features

- · Consists of: toilet paper holder, towel holder
- · Material: plastic dyed through
- · recess material: matt plastic
- · removable container and easy to clean
- · including toilet brush
- · brush head black
- · open form toilet paper can easily be hung
- · suitable for roll widths up to 122 mm
- · with storage space
- · application glue or drill
- · including gluing set
- · concealed fastening