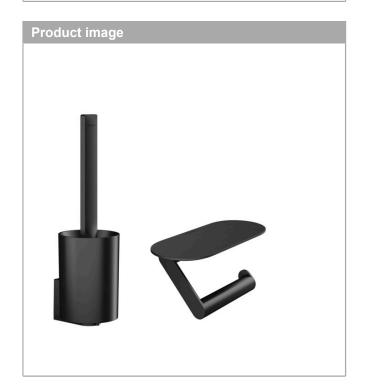

## product features

- · Consists of: toilet paper holder, towel holder
- · Material: plastic dyed through
- · recess material: matt plastic
- · removable container and easy to clean
- · including toilet brush
- · brush head black
- · open form toilet paper can easily be hung
- · suitable for roll widths up to 122 mm
- · with storage space
- · application glue or drill
- · including gluing set
- · concealed fastening