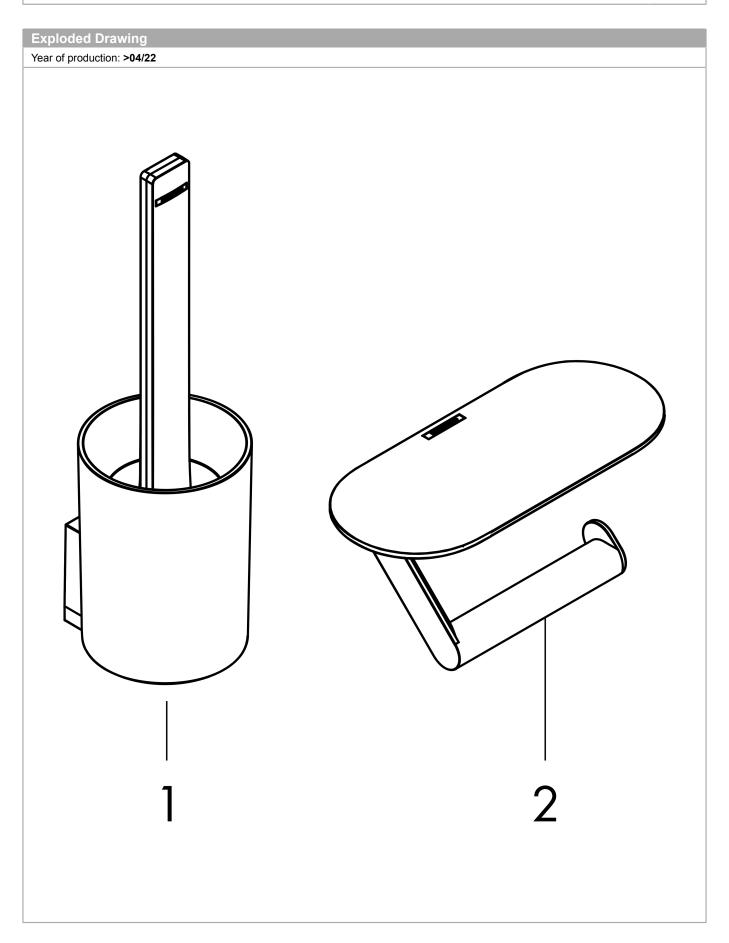

## product features

- · Consists of: toilet paper holder, towel holder
- · Material: plastic dyed through
- · recess material: matt plastic
- · removable container and easy to clean
- · including toilet brush
- · brush head black
- · open form toilet paper can easily be hung
- · suitable for roll widths up to 122 mm
- · with storage space
- · application glue or drill
- · including gluing set
- · concealed fastening

## WallStoris Toilet bundle

Finish: matt black Art. no.: 27969670

| Year of production: >04/22 |             |          |       |    |
|----------------------------|-------------|----------|-------|----|
| Pos.                       | Description | Art. no. | Price | PU |
| 1                          | -           | 27928670 | -     | 1  |
| 2                          | -           | 27927670 | -     | 1  |