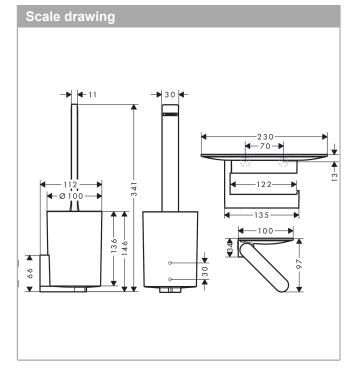

## product features

- · Consists of: toilet paper holder, towel holder
- · Material: plastic dyed through
- · recess material: matt plastic
- · removable container and easy to clean
- · including toilet brush
- · brush head black
- · open form toilet paper can easily be hung
- · suitable for roll widths up to 122 mm
- · with storage space
- · application glue or drill
- · including gluing set
- · concealed fastening