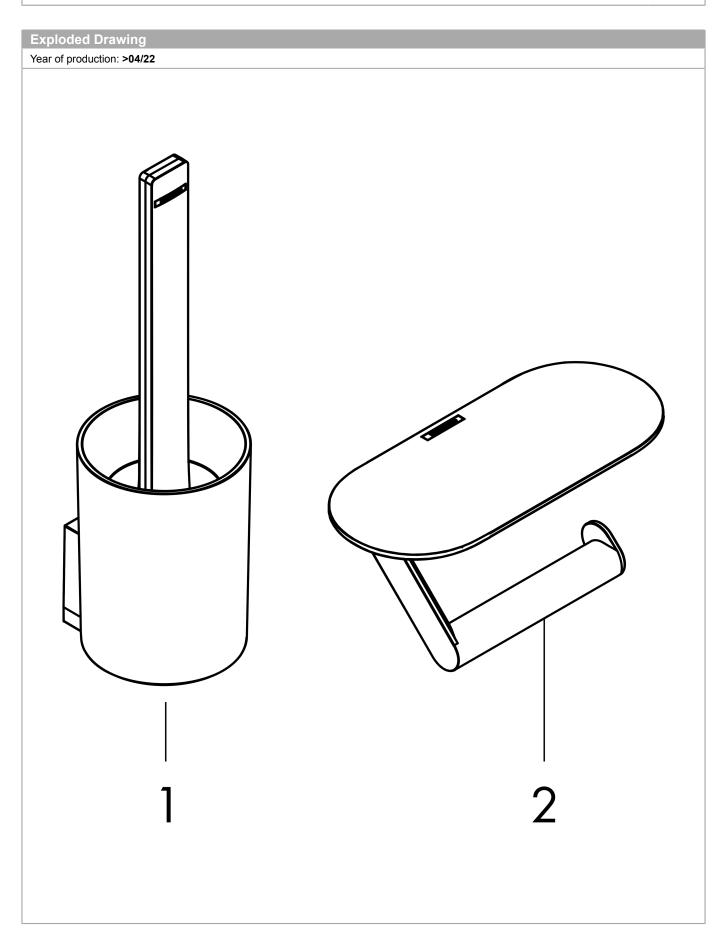

## WallStoris Toilet bundle

Finish: matt white Art. no.: 27969700

| Spare part list Year of production: >04/22 |             |          |       |    |
|--------------------------------------------|-------------|----------|-------|----|
| Pos.                                       | Description | Art. no. | Price | PU |
| 1                                          | -           | 27928700 | -     | 1  |
| 2                                          | -           | 27927700 | -     | 1  |