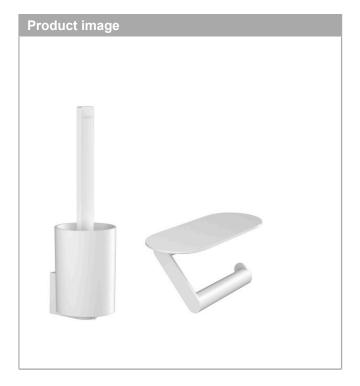

## product features

- · Consists of: toilet paper holder, towel holder
- · Material: plastic dyed through
- · recess material: matt plastic
- · removable container and easy to clean
- · including toilet brush
- · brush head black
- · open form toilet paper can easily be hung
- · suitable for roll widths up to 122 mm
- · with storage space
- · application glue or drill
- · including gluing set
- · concealed fastening