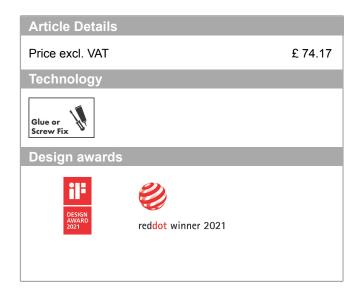

## WallStoris Toilet bundle

Finish: matt white Art. no.: 27969700

## product features

- · Consists of: toilet paper holder, towel holder
- · Material: plastic dyed through
- · recess material: matt plastic
- · removable container and easy to clean
- · including toilet brush
- · brush head black
- · open form toilet paper can easily be hung
- · suitable for roll widths up to 122 mm
- · with storage space
- · application glue or drill
- · including gluing set
- · concealed fastening