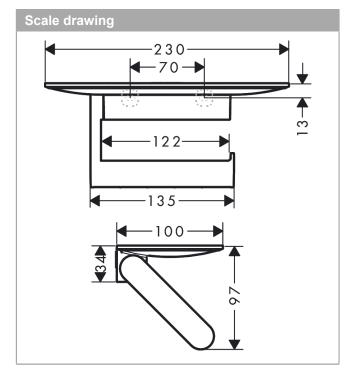

## product features

- · wall-mounted
- · Material: plastic dyed through
- · with mounting material
- · concealed fastening
- · open form toilet paper can easily be hung
- · suitable for roll widths up to 122 mm
- · with storage space
- · application glue or drill
- · including gluing set
- · Length 230 mm