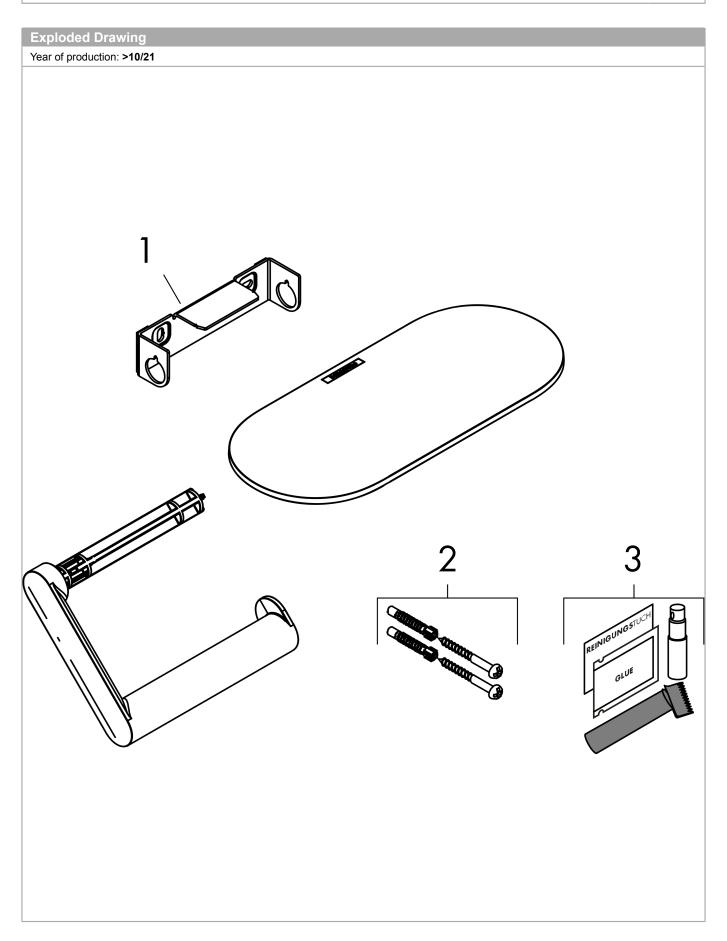

## **WallStoris**

**Toilet paper holder with shelf** Finish: **matt black** Art. no. : 2

Art. no. : 27928670

| Spare part list Year of production: >10/21 |              |          |   |   |
|--------------------------------------------|--------------|----------|---|---|
|                                            |              |          |   |   |
| 1                                          | -            | 94799000 | - | 1 |
| 2                                          | mounting set | 96179000 | - | 1 |
| 3                                          | mounting kit | 94450000 | - | 1 |