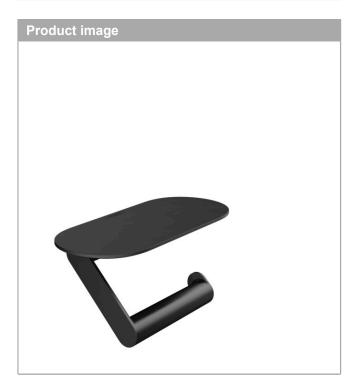

## **WallStoris**

Toilet paper holder with shelf

Finish: matt black Art. no.: 27928670

**WallStoris** 

Toilet paper holder with shelf

Finish: matt black Art. no.: 27928670