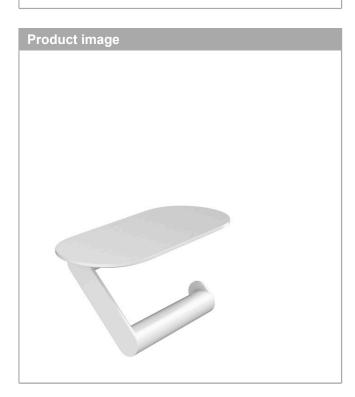

## WallStoris Toilet paper holder with shelf Finish: matt white Art. no. : 27928700

## Description

- product features
- · wall-mounted
- · Material: plastic dyed through
- · with mounting material
- · concealed fastening
- · open form toilet paper can easily be hung
- suitable for roll widths up to 122 mm
- · with storage space
- · application glue or drill
- · including gluing set
- · Length 230 mm

Toilet paper holder with shelf