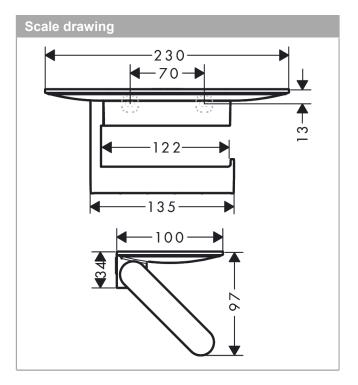

## Description

- product features
- · wall-mounted
- · Material: plastic dyed through
- · with mounting material
- · concealed fastening
- · open form toilet paper can easily be hung
- suitable for roll widths up to 122 mm
- · with storage space
- · application glue or drill
- · including gluing set
- · Length 230 mm