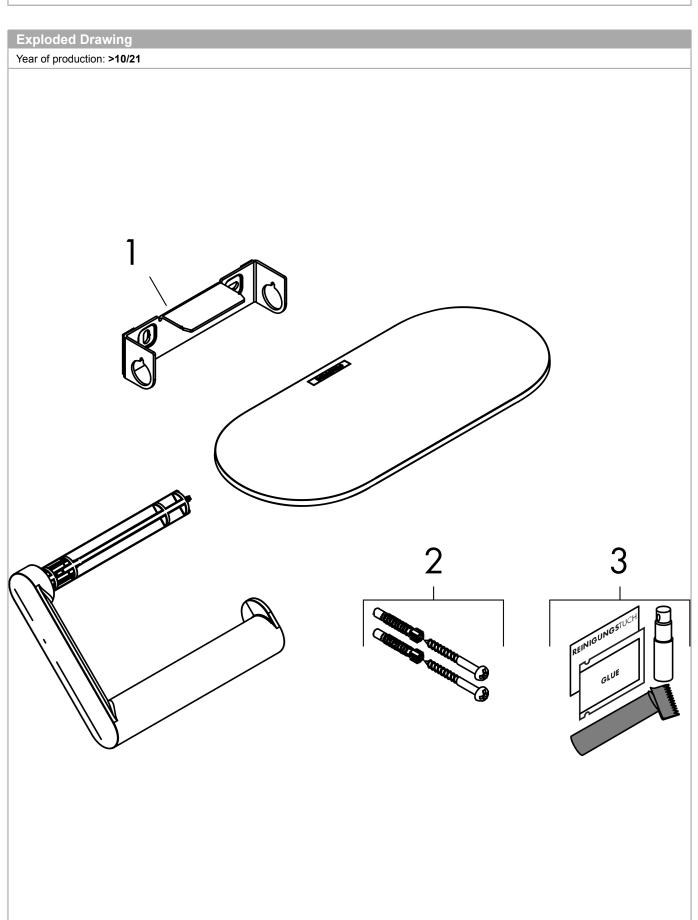

## WallStoris Toilet paper holder with shelfFinish: matt whiteArt. no. : 2 Art. no. : 27928700

| Spare part list            |  |  |  |  |
|----------------------------|--|--|--|--|
| Year of production: >10/21 |  |  |  |  |

| Pos. | Description  | Art. no. | Price | PU |
|------|--------------|----------|-------|----|
| 1    | -            | 94799000 | -     | 1  |
| 2    | mounting set | 96179000 | -     | 1  |
| 3    | mounting kit | 94450000 | -     | 1  |