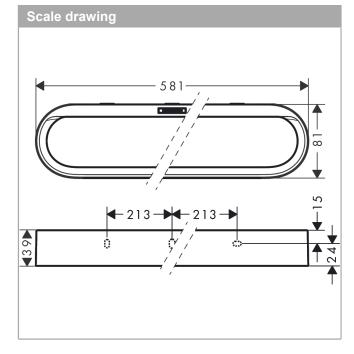

## WallStoris Towel rail

Finish: matt black Art. no.: 27926670

## product features

- · wall-mounted
- · ideal for tiles, glass, metal
- · application glue or drill
- · including gluing set
- · holding force: 5 kg
- · material carrier bar: metal
- · material decorative bar: plastic dyed through
- · fixed
- Length: 581 mmconcealed fastening