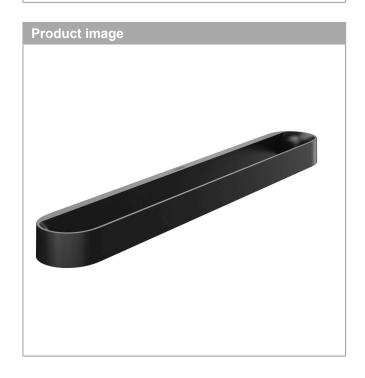

## WallStoris Towel rail

Finish: matt black Art. no.: 27926670

## product features

- · wall-mounted
- · ideal for tiles, glass, metal
- · application glue or drill
- · including gluing set
- · holding force: 5 kg
- · material carrier bar: metal
- · material decorative bar: plastic dyed through
- · fixed
- Length: 581 mmconcealed fastening