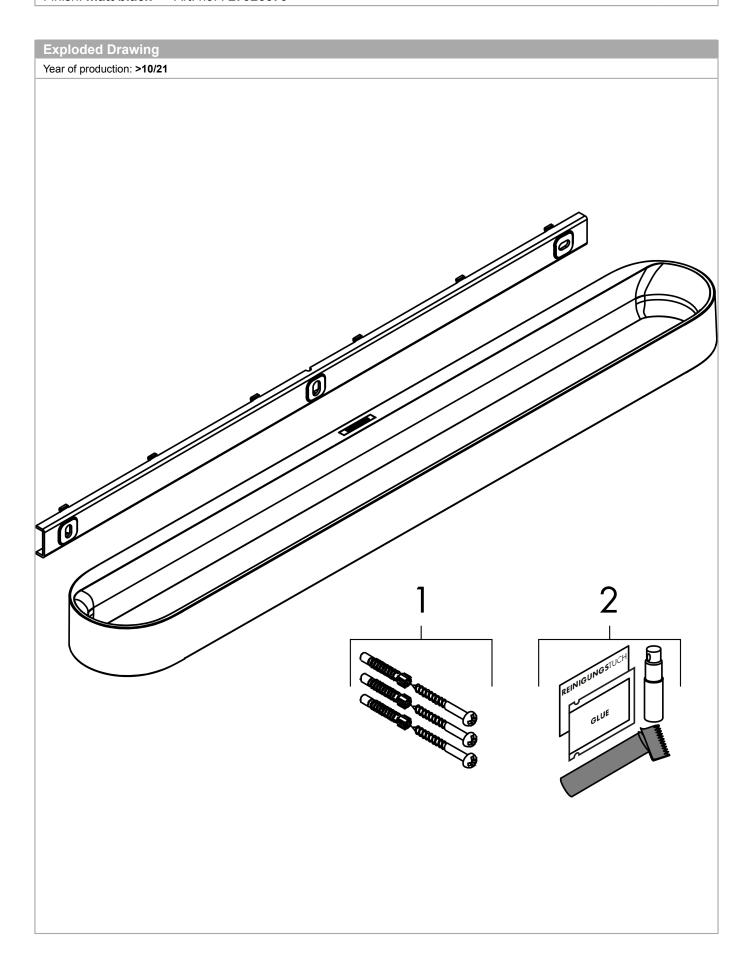

WallStoris Towel rail

Finish: matt black Art. no. : 27926670

WallStoris Towel rail

Finish: matt black Art. no. : 27926670

| Spare part list |                  |          |              |    |
|-----------------|------------------|----------|--------------|----|
| Year of pr      | oduction: >10/21 |          |              |    |
| Pos.            | Description      | Art. no. | Price        | PU |
| 1               | mounting set     | 94268000 | -            | 1  |
| 2               | mounting kit     | 94450000 | <del>-</del> | 1  |