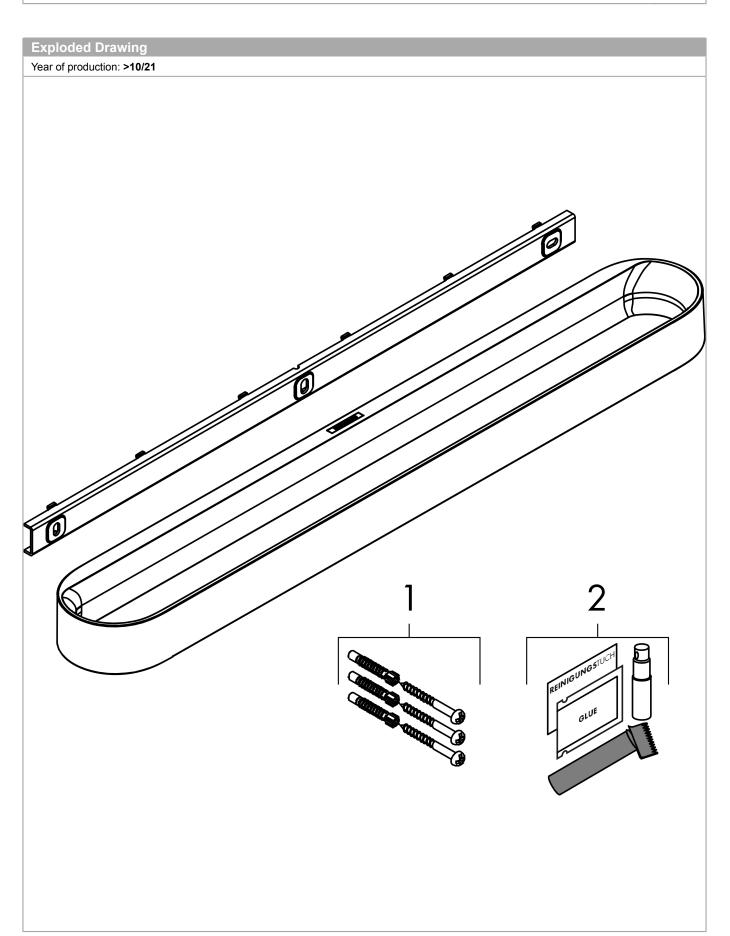

| Spare part list            |              |          |       |    |
|----------------------------|--------------|----------|-------|----|
| Year of production: >10/21 |              |          |       |    |
| Pos.                       | Description  | Art. no. | Price | PU |
| 1                          | mounting set | 94268000 | -     | 1  |
| 2                          | mounting kit | 94450000 | -     | 1  |