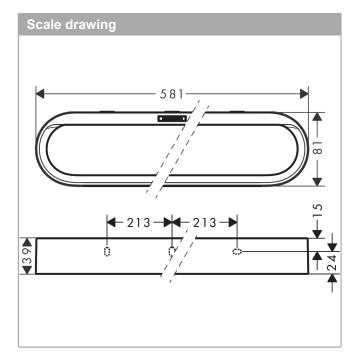

## Description

- product features
- · wall-mounted
- $\cdot$   $\,$  ideal for tiles, glass, metal
- · application glue or drill
- · including gluing set
- holding force: 5 kg
- · material carrier bar: metal
- · material decorative bar: plastic dyed through
- fixed
- · Length: 581 mm
- · concealed fastening