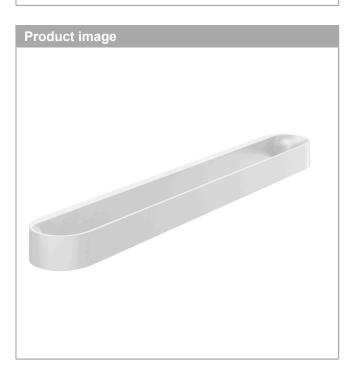

## WallStoris Towel rail Finish: matt white Art. no. : 27926700

## Description

- product features
- · wall-mounted
- $\cdot$   $\,$  ideal for tiles, glass, metal
- · application glue or drill
- · including gluing set
- holding force: 5 kg
- · material carrier bar: metal
- · material decorative bar: plastic dyed through
- fixed
- · Length: 581 mm
- · concealed fastening