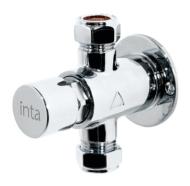

Time Flow Shower Exposed TF997CP

- Simple operation
- Closes automatically
- Water economy
- Non concussive operation
- Operating pressure range of 0.1 to 5 bar
- Exposed, Concealed and Cross-wall options available