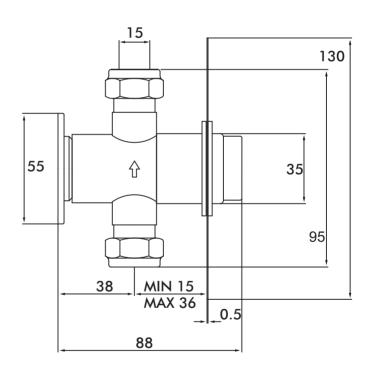

TF997CP

- Simple operation
- Closes automatically
- Water economy
- Non concussive operation
- Operating pressure range of 0.1 to 5 bar
- Exposed, Concealed and Cross-wall options available



Time Flow Shower Concealed TF997CP

### **Product Range**

| Description                          | Code    |
|--------------------------------------|---------|
| Time Flow Shower Control - Exposed   | TF992CP |
| Time Flow Shower Control - Concealed | TF997CP |



# shower controls - Time Flow Shower Controls

#### **Features**

## Technical Specification

| Max Inlet Pressure    | 10 Bar (static)     |
|-----------------------|---------------------|
| Min Inlet Pressure    | 0.1 Bar (dynamic)   |
| Max Inlet Temperature | 65°C                |
| Timed flow (standard) | 15 seconds at 1 bar |







Time Flow Shower Concealed TF997CP