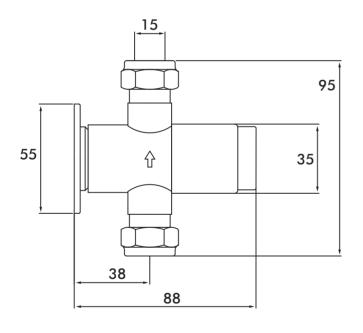

### **Product Range**

| Description                          | Code    |
|--------------------------------------|---------|
| Time Flow Shower Control - Exposed   | TF992CP |
| Time Flow Shower Control - Concealed | TF997CP |

## Technical Specification

| Max Inlet Pressure    | 10 Bar (static)     |
|-----------------------|---------------------|
| Min Inlet Pressure    | 0.1 Bar (dynamic)   |
| Max Inlet Temperature | 65°C                |
| Timed flow (standard) | 15 seconds at 1 bar |