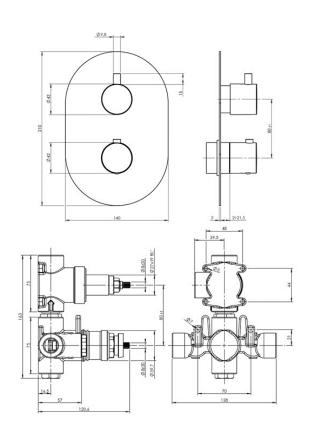

#### KAHA TWO OUTLET CONCEALED SHOWER

CONSTRUCTION: Brass

**CARTRIDGE/VALVE TYPE:** Thermostatic **SUPPLY:** Suitable For Low Pressure Systems

INLET CONNECTIONS: 1/2" BSP WORKING PRESSURES: 0.2 - 5.0 bar

**OPERATION:** Separate Flow And Temperature Controls

- $\cdot$  Diverter Cartidge To Two Outlets
- · 38°C Temperature Hot Stop With Override Facility
- $\cdot \ {\rm Brass} \ {\rm Concealing} \ {\rm Plate}$
- Front Access Filters No Need To Disconnect Shower From Water Supply During Maintenance
- $\cdot$  Concealed Shower Spindle Extension Available
- $\cdot$  Can Be Purchased As Separate Valve And Trims Valve 2D & Tr Kaha 2D