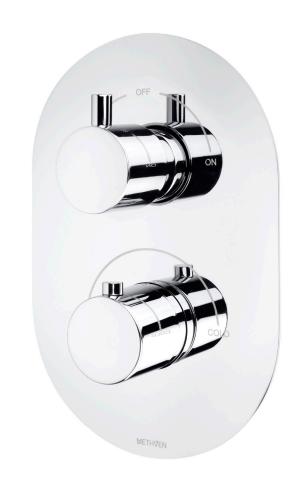

**OPERATION:** Separate Flow And Temperature Controls

- $\cdot$  Diverter Cartidge To Two Outlets
- · 38°C Temperature Hot Stop With Override Facility
- $\cdot \ {\rm Brass} \ {\rm Concealing} \ {\rm Plate}$
- Front Access Filters No Need To Disconnect Shower From Water Supply During Maintenance
- $\cdot$  Concealed Shower Spindle Extension Available
- $\cdot$  Can Be Purchased As Separate Valve And Trims Valve 2D & Tr Kaha 2D

## KAHA-2D

### Chrome