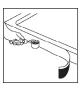

## Installation:

- Remove protective film from the edge of the tray to which the seal strip is to be attached but leave it over the base of the tray to protect the trays surface during installation.
- 2 Wipe the surfaces clean where the strip will be attached first with a clean damp cloth, allow to dry and then wipe with the IPA wipe supplied in the kit.
- **3** Determine the length of strip required to seal around the shower tray and cut to length with scissors. (Ensure you cut at least 20mm longer than needed).
- 4 Peel back approximately 20cm of backing from the black adhesive strip.
- 5 Attach to the edge of the shower tray so that it is square and the edge protrudes at least 20mm above the edge of the tray, making sure the adhesive strip is positioned so that it will not come into contact with the silicone you seal with later.
- 6 Using a small roller or other appropriate tool roll the seal strip so that it attaches firmly to the edge of the tray removing any bubbles or creases, paying particular attention to the corners.