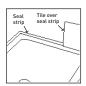

- 7 Gradually remove the cover strip in sections and roll on the seal so it attaches firmly and square to the edge of the tray, making sure there are no gaps between tray and seal strip. Trim off any excess strip.
- 8 Install the shower tray in the correct position and tile over the seal strip.