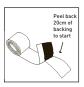

## Installation:

- Remove protective film from the edge of the tray to which the seal strip is to be attached but leave it over the base of the tray to protect the trays surface during installation.
- 2 Wipe the surfaces clean where the strip will be attached first with a clean damp cloth, allow to dry and then wipe with the IPA wipe supplied in the kit.
- **3** Determine the length of strip required to seal around the shower tray and cut to length with scissors. (Ensure you cut at least 20mm longer than needed).
- 4 Peel back approximately 20cm of backing from the black adhesive strip.
- 5 Attach to the edge of the shower tray so that it is square and the edge protrudes at least 20mm above the edge of the tray, making sure the adhesive strip is positioned so that it will not come into contact with the silicone you seal with later.
- 6 Using a small roller or other appropriate tool roll the seal strip so that it attaches firmly to the edge of the tray removing any bubbles or creases, paying particular attention to the corners.