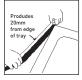

## Installation:

- Remove protective film from the edge of the tray to which the seal strip is to be attached but leave it over the base of the tray to protect the trays surface during installation.
- 2 Wipe the surfaces clean where the strip will be attached first with a clean damp cloth, allow to dry and then wipe with the IPA wipe supplied in the kit.
- **3** Determine the length of strip required to seal around the shower tray and cut to length with scissors. (Ensure you cut at least 20mm longer than needed).
- 4 Peel back approximately 20cm of backing from the black adhesive strip.
- 5 Attach to the edge of the shower tray so that it is square and the edge protrudes at least 20mm above the edge of the tray, making sure the adhesive strip is positioned so that it will not come into contact with the silicone you seal with later.
- 6 Using a small roller or other appropriate tool roll the seal strip so that it attaches firmly to the edge of the tray removing any bubbles or creases, paying particular attention to the corners.