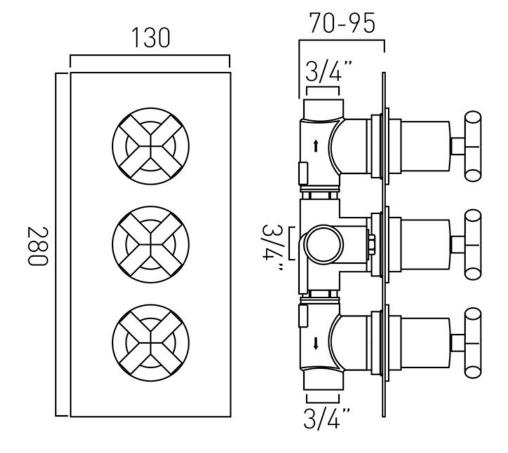

# TECHNICAL DRAWING

**COLLECTION: ELEMENTS** 

PRODUCT CODE: ELE-128D/2-C/P

tel: 01934 744466 email: sales@vado.com www.vado.com