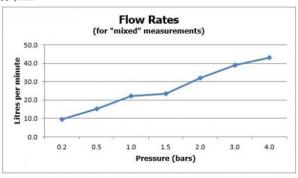

#### FLOW RATE AT 3.0 BAR FLOW PRESSURE:

30 l/min

tel: 01934 744466 email: sales@vado.com www.vado.com

taps | showering | accessories