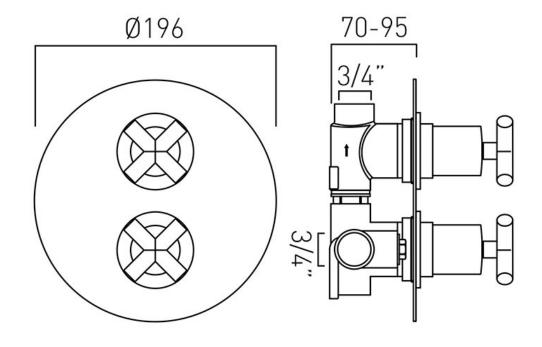

### **DESCRIPTION:**

DX Elements concealed 1 outlet, 2 handle thermostatic shower valve wall mounted with circular backplate thermostatic cartridge V-001C-PLA flow cartridge C-301-RTC 2 x 3/4" female inlets 1 x 3/4" female outlet includes 3/4" - 1/2" adaptors inc. bleed valve for system flush on installation min-max wall mount 70-95mm optimum installation depth 82mm minimum operating pressure 0.2 bar LP (shower) minimum operating pressure 1.0 bar MP (bath)

# TECHNICAL DRAWING

**COLLECTION: ELEMENTS** 

PRODUCT CODE: ELE-148D-C/P

tel: 01934 744466 email: sales@vado.com www.vado.com