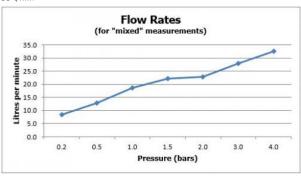

#### FLOW RATE AT 3.0 BAR FLOW PRESSURE:

30 l/min

tel: 01934 744466 email: sales@vado.com www.vado.com

taps | showering | accessories