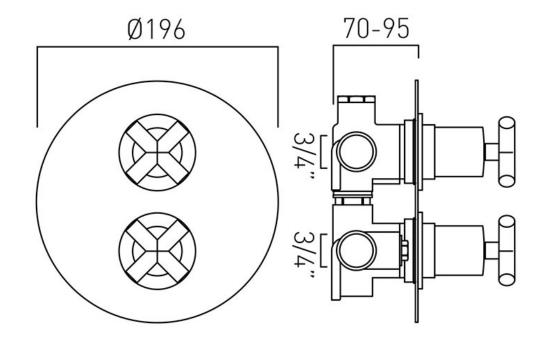

## TECHNICAL DRAWING

**COLLECTION: ELEMENTS** 

PRODUCT CODE: ELE-148D/2-C/P

tel: 01934 744466 email: sales@vado.com www.vado.com

#### **DESCRIPTION:**

DX Elements
concealed 2 outlet, 2 handle thermostatic
shower valve with integrated diverter
wall mounted
with circular backplate
thermostatic cartridge V-001C-PLA
diverter cartridge FL-804-33X/3X
2 x 3/4" female inlets
2 x 3/4" female outlets
includes 3/4" - 1/2" adaptors
inc. bleed valve for system flush on installation
min-max wall mount 70-95mm
optimum installation depth 82mm
minimum operating pressure 0.2 bar LP (shower)
minimum operating pressure 1.0 bar MP (bath)