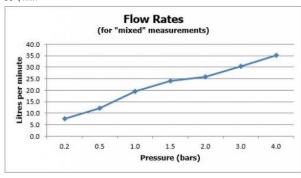

### **MINIMUM OPERATING PRESSURE:**

0.2 bar LP (shower) 1.0 bar MP (bath)

#### **FLOW RATE AT 3.0 BAR FLOW PRESSURE:**

30 l/min

tel: 01934 744466 email: sales@vado.com www.vado.com

taps | showering | accessories