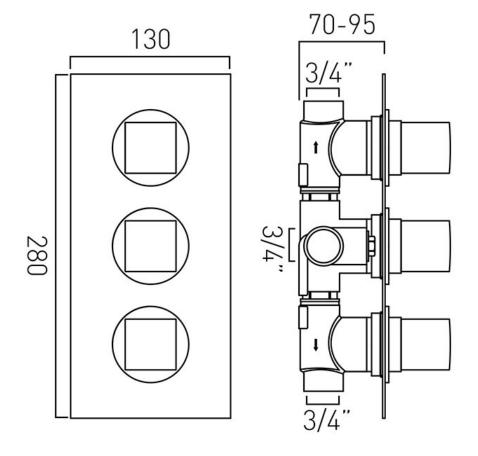

# TECHNICAL DRAWING

**COLLECTION:** 

PRODUCT CODE: MIX-128D/2-C/P

tel: 01934 744466 email: sales@vado.com www.vado.com

#### **DESCRIPTION:**

DX Mix<sup>2</sup> concealed 2 outlet, 3 handle thermostatic shower valve wall mounted with rectangular backplate thermostatic cartridge V-001C-PLA flow cartridge C-301-RTC 2 x 3/4" female inlets 2 x 3/4" female outlets includes 3/4" - 1/2" adaptors inc. bleed valve for system flush on installation min-max wall mount 70-95mm optimum installation depth 82mm minimum operating pressure 0.2 bar LP (shower) minimum operating pressure 1.0 bar MP (bath)