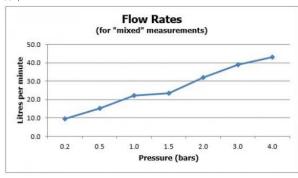

#### FLOW RATE AT 3.0 BAR FLOW PRESSURE:

30 l/min

tel: 01934 744466 email: sales@vado.com www.vado.com

taps | showering | accessories