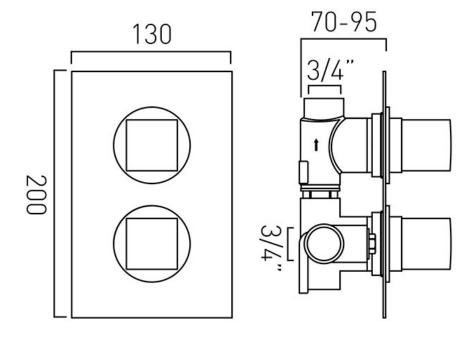

# TECHNICAL DRAWING

**COLLECTION:** 

PRODUCT CODE: MIX-148D-C/P

tel: 01934 744466 email: sales@vado.com www.vado.com

### **DESCRIPTION:**

DX Mix<sup>2</sup> concealed 1 outlet, 2 handle thermostatic shower valve wall mounted with rectangular backplate thermostatic cartridge V-001C-PLA flow cartridge C-301-RTC 2 x 3/4" female inlets 1 x 3/4" female outlet includes 3/4" - 1/2" adaptors inc. bleed valve for system flush on installation min-max wall mount 70-95mm optimum installation depth 82mm minimum operating pressure 0.2 bar LP (shower) minimum operating pressure 1.0 bar MP (bath)