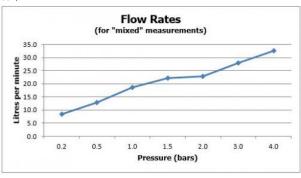

## **FLOW REGULATOR:**

### **MINIMUM OPERATING PRESSURE:**

0.2 bar LP (shower) 1.0 bar MP (bath)

# FLOW RATE AT 3.0 BAR FLOW PRESSURE:

30 l/min

tel: 01934 744466 email: sales@vado.com www.vado.com

taps | showering | accessories