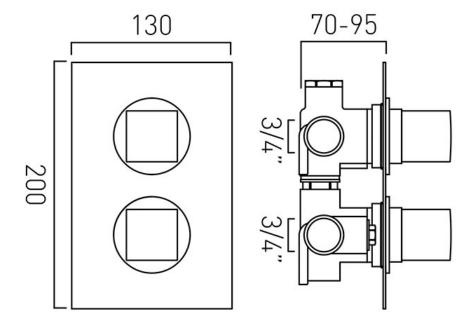

## TECHNICAL DRAWING

**COLLECTION:** 

PRODUCT CODE: MIX-148D/2-C/P

tel: 01934 744466 email: sales@vado.com www.vado.com

#### **DESCRIPTION:**

DX Mix<sup>2</sup>

concealed 2 outlet, 2 handle thermostatic shower valve with integrated diverter wall mounted with rectangular backplate thermostatic cartridge V-001C-PLA diverter cartridge FL-804-33X/3X 2 x 3/4" female inlets 2 x 3/4" female outlets includes 3/4" - 1/2" adaptors inc. bleed valve for system flush on installation min-max wall mount 70-95mm optimum installation depth 82mm minimum operating pressure 0.2 bar LP (shower) minimum operating pressure 1.0 bar MP (bath)