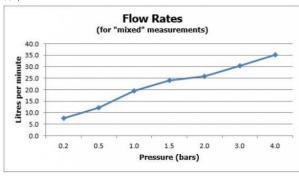

## **FLOW RATE AT 3.0 BAR FLOW PRESSURE:**

30 l/min

tel: 01934 744466 email: sales@vado.com www.vado.com

taps | showering | accessories